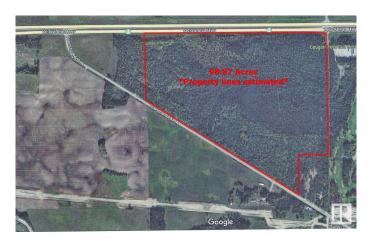

## \$799,000

0 Bedroom, 0.00 Bathroom, Rural on 98.87 Acres

None, Rural Parkland County, AB

(2) Separately titled lots being sold as a package with (2) accesses off Parkland Drive. Beautifully treed and located directly west of Cougar Creek Golf Course with Highway frontage and Parkland Drive paved access. AGG Zoning allows for many permitted uses and discretionary uses (including Tourist Campground). There may also be possibility of developing a titled RV park. This parcel consists of 94.74 Acres Agriculture land and adjoining 4.15 Acres Country Residential Land. The Agricultural land only is also listed on the MLS system (MLS E4391931) and can also be purchased separately. \*Address is approximate-Listing is for 3014 Parkland Drive & 3006 Parkland Drive\*

## **Community Information**

Address 3010 Parkland Drive

Area Rural Parkland County

Subdivision None

City Rural Parkland County

County ALBERTA

Province AB

Postal Code T7Y 2S5