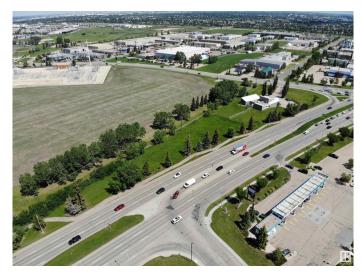

# \$6,200,000

0 Bedroom, 0.00 Bathroom, Land Commercial on 0.00 Acres

Parsons Industrial, Edmonton, AB

UNIQUE OPPORTUNITY! High profile redevelopment site consisting of 2.97 acres, located directly on the intersection of 23rd Avenue and Parsons Road. Massive exposure with over 1,000 feet of direct frontage to 23rd Avenue. Flexible DC2 zoning that allows for a wide range of commercial and light industrial development opportunities. Existing building on site (approx. 7,000 sq.ft.±);

Built in 1995