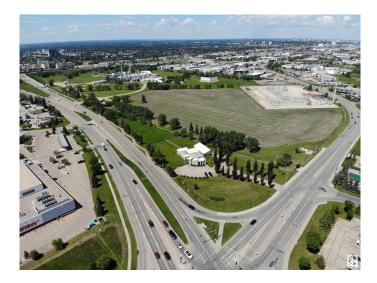

# \$6,200,000

0 Bedroom, 0.00 Bathroom, Land Commercial on 0.00 Acres

Parsons Industrial, Edmonton, AB

UNIQUE OPPORTUNITY! High profile redevelopment site consisting of 2.97 acres, located directly on the intersection of 23rd Avenue and Parsons Road. Massive exposure with over 1,000 feet of direct frontage to 23rd Avenue. Flexible DC2 zoning that allows for a wide range of commercial and light industrial development opportunities. Existing building on site (approx. 7,000 sq.ft.±);

Built in 1995