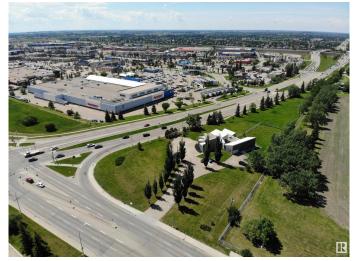

# \$6,200,000

0 Bedroom, 0.00 Bathroom, Land Commercial on 0.00 Acres

Parsons Industrial, Edmonton, AB

UNIQUE OPPORTUNITY! High profile redevelopment site consisting of 2.97 acres, located directly on the intersection of 23rd Avenue and Parsons Road. Massive exposure with over 1,000 feet of direct frontage to 23rd Avenue. Flexible DC2 zoning that allows for a wide range of commercial and light industrial development opportunities. Existing building on site (approx. 7,000 sq.ft.±);

Built in 1995