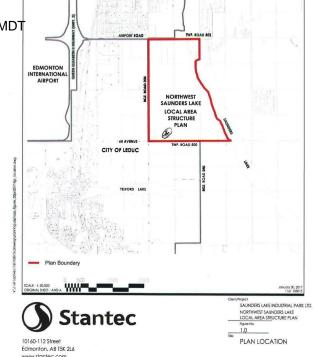

## \$3,890,000

0 Bedroom, 0.00 Bathroom, Rural on 59.80 Acres

None, Rural Leduc County, AB

APP 59.8 ACRES(MORE OR LESS).LOCATED ON 65 AVE BETWEEN RR 245 AND 250.PARCEL IS LOCATED IN LEDUC COUNTY AND HAS A GREAT POTENTIAL IN SAUNDERS LAKE AREA STRUCTURE PLAN.FUTURE PROPOSED ZONING IS MEDIUM INDUSTRIAL.