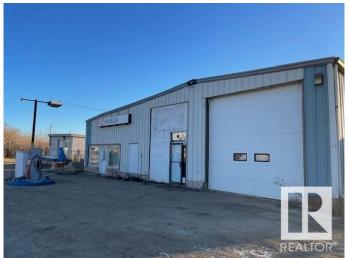

### \$208,700

0 Bedroom, 0.00 Bathroom, Business with Property on 0.00 Acres

Kinsella, Kinsella, AB

Highway 14 (Kinsella AB), building with potential for opening of convenience store and gas station! This versatile property presents a lucrative opportunity for entrepreneurs looking to establish a thriving convenience store and gas station business. A convenience store and gas station was established there. As of now price of land and building only... Land size is 207x98 feet.