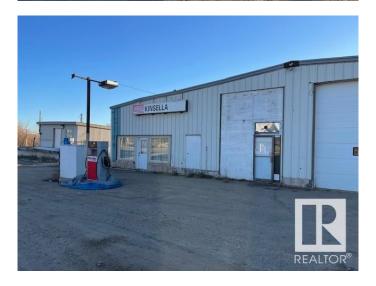

### \$208,700

0 Bedroom, 0.00 Bathroom, Business with Property on 0.00 Acres

Kinsella, Kinsella, AB

Highway 14 (Kinsella AB), building with potential for opening of convenience store and gas station! This versatile property presents a lucrative opportunity for entrepreneurs looking to establish a thriving convenience store and gas station business. A convenience store and gas station was established there. As of now price of land and building only... Land size is 207x98 feet.