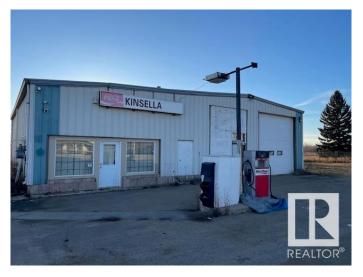

### \$208,700

0 Bedroom, 0.00 Bathroom, Business with Property on 0.00 Acres

Kinsella, Kinsella, AB

Highway 14 (Kinsella AB), building with potential for opening of convenience store and gas station! This versatile property presents a lucrative opportunity for entrepreneurs looking to establish a thriving convenience store and gas station business. A convenience store and gas station was established there. As of now price of land and building only... Land size is 207x98 feet.