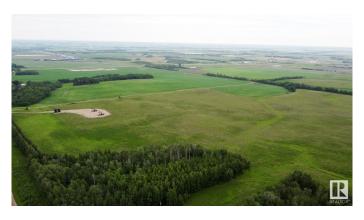

### \$324,000

0 Bedroom, 0.00 Bathroom, Rural on 39.78 Acres

None, Rural Lamont County, AB

Beautiful 40 acre parcel 1 minute south of Hwy 15 close to Lamont, Bruderheim, Fort Saskatchewan, Elk Island N.P. and Alberta's Industrial Heartland! This is the middle of 3 contiguous parcels that together total ~120 acres. All three parcels of 40 acres each are listed for sale, as separate listings. ZONED Heartland Agriculture Industrial - so permitted uses are broad, including light industrial possibilities, farming, BUILDING A DREAM HOUSE and HOBBY FARM. Hayfield is currently hayed on a bale share arrangement by informal tenancy Power pole and old service may be able to be reactivated for less money than a new service.... Beautiful land with trees, privacy, and lots of OPPORTUNITY.

### **Exterior**

Exterior Features Private Setting
Lot Description 200 m X 800 m