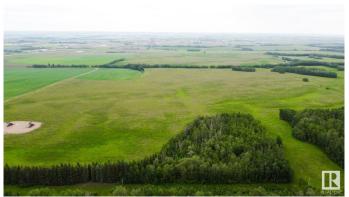

### \$324,000

0 Bedroom, 0.00 Bathroom, Rural on 39.78 Acres

None, Rural Lamont County, AB

Beautiful 40 acre parcel 1 minute south of Hwy 15 close to Lamont, Bruderheim, Fort Saskatchewan, Elk Island N.P. and Alberta's Industrial Heartland! This is the middle of 3 contiguous parcels that together total ~120 acres. All three parcels of 40 acres each are listed for sale, as separate listings. ZONED Heartland Agriculture Industrial - so permitted uses are broad, including light industrial possibilities, farming, BUILDING A DREAM HOUSE and HOBBY FARM. Hayfield is currently hayed on a bale share arrangement by informal tenancy Power pole and old service may be able to be reactivated for less money than a new service.... Beautiful land with trees, privacy, and lots of OPPORTUNITY.

### **Exterior**

Exterior Features Private Setting
Lot Description 200 m X 800 m