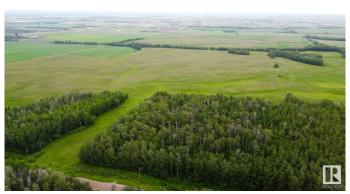

### \$324,000

0 Bedroom, 0.00 Bathroom, Rural on 39.78 Acres

None, Rural Lamont County, AB

Beautiful 40 acre parcel 1 minute south of Hwy 15 close to Lamont, Bruderheim, Fort Saskatchewan, Elk Island N.P. and Alberta's Industrial Heartland! This is the southerly of 3 contiguous parcels that together total ~120 acres. All three parcels of 40 acres each are listed for sale - as separate listings. LOTS OF TREES AND PRIVACY ON THIS PARCEL! ZONED Heartland Agriculture Industrial - so permitted uses are broad, including light industrial possibilities, farming, BUILDING A DREAM HOUSE and HOBBY FARM. Hayfield is currently hayed on a bale share arrangement by informal tenancy. Lots of trees and bush on west side up against Range Road 201 - ensuring tremendous privacy on this parcel! Beautiful land with trees, privacy, and lots of OPPORTUNITY.