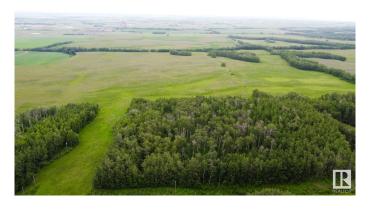

### \$324,000

0 Bedroom, 0.00 Bathroom, Rural on 39.78 Acres

None, Rural Lamont County, AB

Beautiful 40 acre parcel 1 minute south of Hwy 15 close to Lamont, Bruderheim, Fort Saskatchewan, Elk Island N.P. and Alberta's Industrial Heartland! This is the southerly of 3 contiguous parcels that together total ~120 acres. All three parcels of 40 acres each are listed for sale - as separate listings. LOTS OF TREES AND PRIVACY ON THIS PARCEL! ZONED Heartland Agriculture Industrial - so permitted uses are broad, including light industrial possibilities, farming, BUILDING A DREAM HOUSE and HOBBY FARM. Hayfield is currently hayed on a bale share arrangement by informal tenancy. Lots of trees and bush on west side up against Range Road 201 - ensuring tremendous privacy on this parcel! Beautiful land with trees, privacy, and lots of OPPORTUNITY.