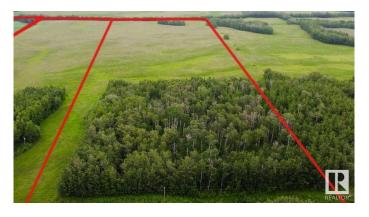

### \$324,000

0 Bedroom, 0.00 Bathroom, Rural on 39.78 Acres

None, Rural Lamont County, AB

Beautiful 40 acre parcel 1 minute south of Hwy 15 close to Lamont, Bruderheim, Fort Saskatchewan, Elk Island N.P. and Alberta's Industrial Heartland! This is the southerly of 3 contiguous parcels that together total ~120 acres. All three parcels of 40 acres each are listed for sale - as separate listings. LOTS OF TREES AND PRIVACY ON THIS PARCEL! ZONED Heartland Agriculture Industrial - so permitted uses are broad, including light industrial possibilities, farming, BUILDING A DREAM HOUSE and HOBBY FARM. Hayfield is currently hayed on a bale share arrangement by informal tenancy. Lots of trees and bush on west side up against Range Road 201 - ensuring tremendous privacy on this parcel! Beautiful land with trees, privacy, and lots of OPPORTUNITY.

#### **Exterior**

Exterior Features Private Setting
Lot Description 200 m X 800 m