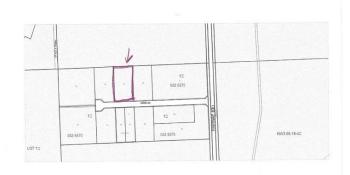

#### \$135,000

0 Bedroom, 0.00 Bathroom, Industrial on 0.00 Acres

Boyle, Boyle, AB

4.62 acre lot available in the Aspen Industrial Park Just North of Boyle Alberta. Across from the Esso Card lock. The property is listed well below purchased price. This commercial/Industrial property has immediate access to highway 63 to Fort McMurray. Options are open on development to this property.

# **Community Information**

Address Lot 3 Aspen Rd

Area Boyle
Subdivision Boyle
City Boyle

County ALBERTA

Province AB

Postal Code T0A 0M0