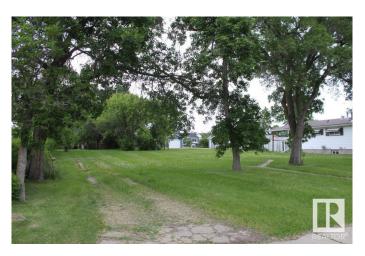

#### \$89,900

0 Bedroom, 0.00 Bathroom, Single Family on 0.00 Acres

Tofield, Tofield, AB

DOUBLE LOT! Build your home and garage/shop and still have lots of room for your RV, boat, etc...Rare find in Tofield - Double lot in mature area of town just a short walk to the arena, curling club and fair grounds and to the library and shopping. Lot measures 100 ft x 140 ft. The Town of Tofield offers a RESIDENTIAL TAX INCENTIVE for new construction (75/50/25). Tofield has two schools, a health centre, medical clinic, pharmacies, dental offices, plus many other businesses. Situated only 30 minutes from Edmonton and Sherwood Park and 45 minutes from the Edmonton International Airport (YEG). Welcome to Tofield, Welcome home!

## **Exterior**

Exterior Features Back Lane, Playground Nearby, Shopping Nearby

Lot Description 100 ft x 140 ft