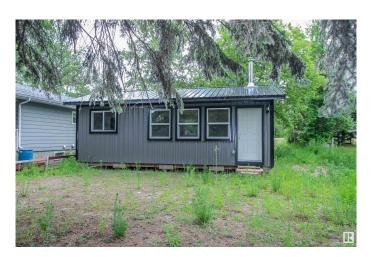

## \$127,900

1 Bedroom, 0.00 Bathroom, 416 sqft Rural on 0.15 Acres

Vincent Lake, Rural St. Paul County, AB

Attention tiny home seekers! Welcome to this brand new build with an open floor plan, offering endless potential for a custom bathroom. Nestled on a mature lot, this charming property boasts stunning lakefront views of Vincent Lake. Embrace the tranquility and beauty of lakeside living in this cozy and modern tiny home.

#### **Essential Information**

MLS® # E4395324 Price \$127,900

Bedrooms 1

Bathrooms 0.00
Square Footage 416
Acres 0.15
Year Built 2023
Type Rural

Sub-Type Cottage

Style Bungalow

Status Active

### **Exterior**

Exterior Wood

Exterior Features Backs Onto Lake, Lake View, Partially Landscaped, Waterfront Property

Construction Wood Foundation Piling