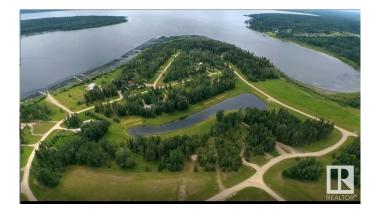

#### \$98,500

0 Bedroom, 0.00 Bathroom, Rural on 1.01 Acres

Silver Springs\_CWET, Rural Wetaskiwin County, AB

Welcome to the beautiful community of Silversprings, located on the east shores of Buck Lake. This is where you'll find this 1 acre lakeview lot. Private boat launch available for your use. Power, gas and phone at the lot line of each property. No building commitment, just bring your RV and play and have fun at the lake all year around. The lake offers great fishing, water sports, ice fishing and snowmobiling or just put on your cross country skies and go for a stroll. There are also a few great golf courses within 20 km. The community has a huge trout pond for your use. Enjoy the manicured walkways winding through the neighborhood and along the lake shore. Take a rest and feast your eyes on incredible sunsets over the water. This is the last lot by the developer in the Silversprings community. GST is included in the listed price. Come check out this well planned one of a kind community and start living the lake lifestyle.

## Exterior

Exterior Features Boating, Corner Lot, Golf Nearby, Lake Access Property, Lake View, Recreation Use