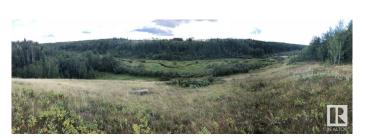

## \$320,000

0 Bedroom, 0.00 Bathroom, Rural on 141.85 Acres

None, Rural St. Paul County, AB

Look no further than this stunning 141.85-acre property. This land is perfect for those looking for great pasture land with water access to Dog Rump Creek. It has plenty of space for various agricultural or recreational activities. Power is installed and it is fenced for cattle. This property is only 10 minutes from St Paul. Don't miss this opportunity to own a piece of land where you can truly unwind and enjoy the beauty of nature every day. LSD NW27-58-8-W4

#### **Exterior**

Exterior Features Creek, Fenced, See Remarks