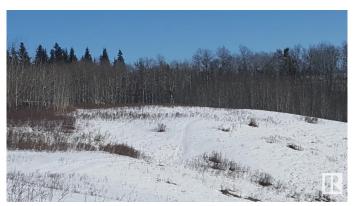

## \$320,000

0 Bedroom, 0.00 Bathroom, Rural on 141.85 Acres

None, Rural St. Paul County, AB

Look no further than this stunning 141.85-acre property. This land is perfect for those looking for great pasture land with water access to Dog Rump Creek. It has plenty of space for various agricultural or recreational activities. Power is installed and it is fenced for cattle. This property is only 10 minutes from St Paul. Don't miss this opportunity to own a piece of land where you can truly unwind and enjoy the beauty of nature every day. LSD NW27-58-8-W4

#### **Exterior**

Exterior Features Creek, Fenced, See Remarks