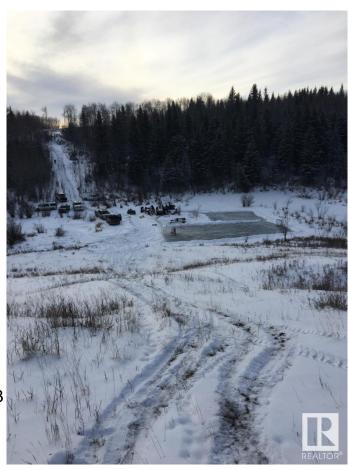

## \$320,000

0 Bedroom, 0.00 Bathroom, Rural on 141.85 Acres

None, Rural St. Paul County, AB

Look no further than this stunning 141.85-acre property. This land is perfect for those looking for great pasture land with water access to Dog Rump Creek. It has plenty of space for various agricultural or recreational activities. Power is installed and it is fenced for cattle. This property is only 10 minutes from St Paul. Don't miss this opportunity to own a piece of land where you can truly unwind and enjoy the beauty of nature every day. LSD NW27-58-8-W4

#### **Exterior**

Exterior Features Creek, Fenced, See Remarks