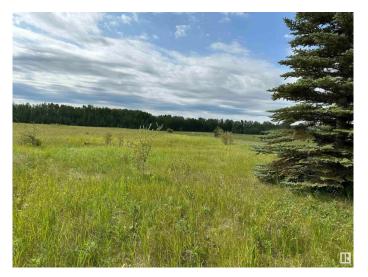

### \$99,900

0 Bedroom, 0.00 Bathroom, Rural on 1.50 Acres

Highland Estates, Rural Wetaskiwin County, AB

Welcome home! 1.5 acre corner parcel in Highland Estates Near Poplar Bay on Pigeon Lake! Quiet cul-de-sac in subdivision, Ready for your cabin, home build or recreational property! Minutes to Pigeon lake Provincial Park and boat launch. Short drive to Willow greens Golf Resort as well!

## Exterior

Exterior Features Backs Onto Park/Trees, Corner Lot, Cul-De-Sac, Flat Site, Golf Nearby, Lake Access Property, Level Land, Playground Nearby, Recreation Use