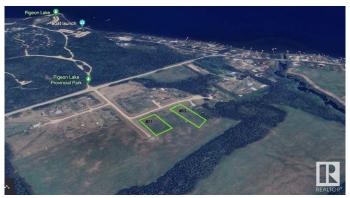

### \$99,900

0 Bedroom, 0.00 Bathroom, Rural on 1.50 Acres

Highland Estates, Rural Wetaskiwin County, AB

Welcome home! 1.5 acre corner parcel in Highland Estates Near Poplar Bay on Pigeon Lake! Quiet cul-de-sac in subdivision, Ready for your cabin, home build or recreational property! Minutes to Pigeon lake Provincial Park and boat launch. Short drive to Willow greens Golf Resort as well!

## Exterior

Exterior Features Backs Onto Park/Trees, Corner Lot, Cul-De-Sac, Flat Site, Golf Nearby, Lake Access Property, Level Land, Playground Nearby, Recreation Use