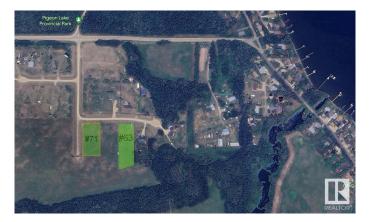

### \$99,900

0 Bedroom, 0.00 Bathroom, Rural on 1.50 Acres

Highland Estates, Rural Wetaskiwin County, AB

Welcome home! 1.5 acre corner parcel in Highland Estates Near Poplar Bay on Pigeon Lake! Quiet cul-de-sac in subdivision, Ready for your cabin, home build or recreational property! Minutes to Pigeon lake Provincial Park and boat launch. Short drive to Willow greens Golf Resort as well!

#### **Community Information**

| Address     | 71 15025 Twp Rd 470     |
|-------------|-------------------------|
| Area        | Rural Wetaskiwin County |
| Subdivision | Highland Estates        |
| City        | Rural Wetaskiwin County |
| County      | ALBERTA                 |
| Province    | AB                      |
| Postal Code | T0C 2C0                 |

## Exterior

Exterior Features Backs Onto Park/Trees, Corner Lot, Cul-De-Sac, Flat Site, Golf Nearby, Lake Access Property, Level Land, Playground Nearby, Recreation Use