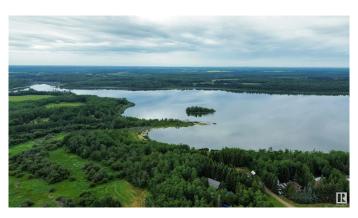

## \$66,900

0 Bedroom, 0.00 Bathroom, Rural on 0.68 Acres

Bonnie Lake Resort, Rural Smoky Lake County, AB

Welcome to Bonnie Lake Resort, where endless possibilities await on this 0.68 acre treed lot, perfect for creating your own private getaway. This spacious lot offers ample room for parking your RV or constructing your dream lake cottage. Enjoy the convenience of being within walking distance to a playground, tennis, and basketball courts. For the outdoor enthusiasts, Vilna Golf Course, quad trails, and a boat launch are just a stone's throw away. Located just a short drive from Smoky Lake to the west, St. Paul to the east, and Edmonton only 1 hour and 48 minutes away, this property offers the perfect blend of tranquility and accessibility for your recreational needs.