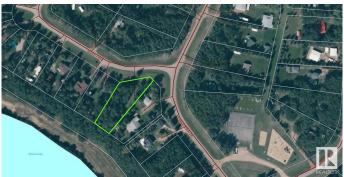

## \$66,900

0 Bedroom, 0.00 Bathroom, Rural on 0.68 Acres

Bonnie Lake Resort, Rural Smoky Lake County, AB

Welcome to Bonnie Lake Resort, where endless possibilities await on this 0.68 acre treed lot, perfect for creating your own private getaway. This spacious lot offers ample room for parking your RV or constructing your dream lake cottage. Enjoy the convenience of being within walking distance to a playground, tennis, and basketball courts. For the outdoor enthusiasts, Vilna Golf Course, quad trails, and a boat launch are just a stone's throw away. Located just a short drive from Smoky Lake to the west, St. Paul to the east, and Edmonton only 1 hour and 48 minutes away, this property offers the perfect blend of tranquility and accessibility for your recreational needs.

# **Community Information**

Address 203 59536 Range Rd 132a

Area Rural Smoky Lake County

Subdivision Bonnie Lake Resort

City Rural Smoky Lake County

County ALBERTA

Province AB

Postal Code T0A 3L0