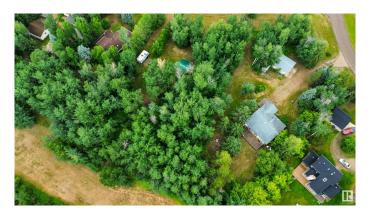

## \$66,900

0 Bedroom, 0.00 Bathroom, Rural on 0.68 Acres

Bonnie Lake Resort, Rural Smoky Lake County, AB

Welcome to Bonnie Lake Resort, where endless possibilities await on this 0.68 acre treed lot, perfect for creating your own private getaway. This spacious lot offers ample room for parking your RV or constructing your dream lake cottage. Enjoy the convenience of being within walking distance to a playground, tennis, and basketball courts. For the outdoor enthusiasts, Vilna Golf Course, quad trails, and a boat launch are just a stone's throw away. Located just a short drive from Smoky Lake to the west, St. Paul to the east, and Edmonton only 1 hour and 48 minutes away, this property offers the perfect blend of tranquility and accessibility for your recreational needs.

#### **Exterior**

Exterior Features Backs Onto Park/Trees, Beach Access, Boating, Golf Nearby, Lake

Access Property, Paved Lane, Picnic Area, Playground Nearby, Private

Setting, Recreation Use, Treed Lot