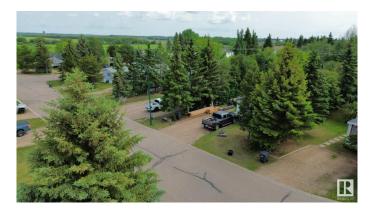

### \$1,050,000

0 Bedroom, 0.00 Bathroom, Land Commercial on 0.00 Acres

St. Paul Town, St. Paul Town, AB

Excellent investment opportunity! Well established, well maintained, family friendly mobile home park with 20 pad sites on 3.95 +/acres. Located on the corner of 55 Ave and 55 Street in the town of St. Paul just under 2 hours from Edmonton. Several schools nearby including St. Paul Regional Highschool, St. Paul Elementary School, Racette Junior Highschool and Ecole du Sommet. Many of the pad sites have mature trees and there is plenty of driveway space for parking. Lots of green space, a playground and walking trails just a few steps away. 120 amp electrical. City water, sewer, garbage and snow removal. Zoned RMH-1.