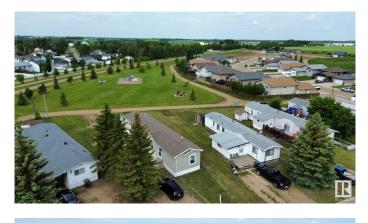

### \$1,050,000

0 Bedroom, 0.00 Bathroom, Land Commercial on 0.00 Acres

St. Paul Town, St. Paul Town, AB

Excellent investment opportunity! Well established, well maintained, family friendly mobile home park with 20 pad sites on 3.95 +/acres. Located on the corner of 55 Ave and 55 Street in the town of St. Paul just under 2 hours from Edmonton. Several schools nearby including St. Paul Regional Highschool, St. Paul Elementary School, Racette Junior Highschool and Ecole du Sommet. Many of the pad sites have mature trees and there is plenty of driveway space for parking. Lots of green space, a playground and walking trails just a few steps away. 120 amp electrical. City water, sewer, garbage and snow removal. Zoned RMH-1.