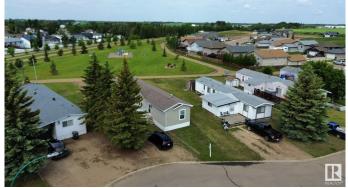

### \$1,050,000

0 Bedroom, 0.00 Bathroom, Land Commercial on 0.00 Acres

St. Paul Town, St. Paul Town, AB

Excellent investment opportunity! Well established, well maintained, family friendly mobile home park with 20 pad sites on 3.95 +/acres. Located on the corner of 55 Ave and 55 Street in the town of St. Paul just under 2 hours from Edmonton. Several schools nearby including St. Paul Regional Highschool, St. Paul Elementary School, Racette Junior Highschool and Ecole du Sommet. Many of the pad sites have mature trees and there is plenty of driveway space for parking. Lots of green space, a playground and walking trails just a few steps away. 120 amp electrical. City water, sewer, garbage and snow removal. Zoned RMH-1.