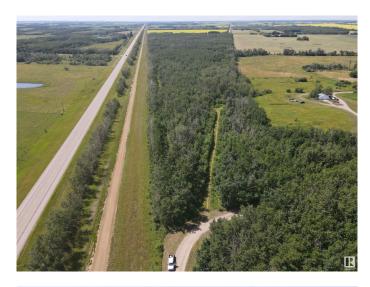

#### \$99,500

0 Bedroom, 0.00 Bathroom, Rural on 13.90 Acres

None, Rural Bonnyville M.D., AB

Prime acreage bordering highway 28 one mile west of Ardmore. This 13.9 acre property is fully treed, natural gas runs through the west portion of the property and Cold Lake water is readily available. Power is at the neighboring property.