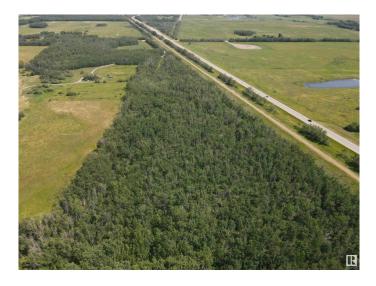

#### \$99,500

0 Bedroom, 0.00 Bathroom, Rural on 13.90 Acres

None, Rural Bonnyville M.D., AB

Prime acreage bordering highway 28 one mile west of Ardmore. This 13.9 acre property is fully treed, natural gas runs through the west portion of the property and Cold Lake water is readily available. Power is at the neighboring property.