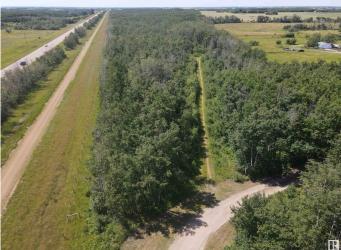

#### \$99,500

0 Bedroom, 0.00 Bathroom, Rural on 13.90 Acres

None, Rural Bonnyville M.D., AB

Prime acreage bordering highway 28 one mile west of Ardmore. This 13.9 acre property is fully treed, natural gas runs through the west portion of the property and Cold Lake water is readily available. Power is at the neighboring property.