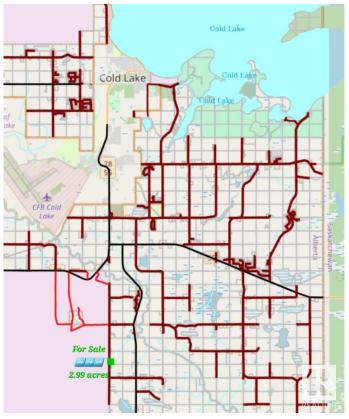

#### \$45,000

0 Bedroom, 0.00 Bathroom, Rural on 2.99 Acres

None, Rural Bonnyville M.D., AB

LAND FOR SALE - 2.99 ACRE PARCEL @ AN AFFORDABLE PRICE! Located within a 15 minute drive to Cold Lake on a dead end road. Power and gas nearby. GST may be applicable. GST Included in the list price.

\*\*\*Directions: From Cold Lake South take Hwy28. Turn onto HWY55 East. Then turn onto Hwy 897 South. Drive over the valley bridge, past River Ridge subdivision till TwpRd 614 and turn right(West). Drive to the dead end RR 422, turn right (South) and drive to the FOR SALE sign.\*\*\* 2.99 ACRES TO MAKE YOUR OWN!

## **Community Information**

Address N/a Rge Rd 422

Area Rural Bonnyville M.D.

Subdivision None

City Rural Bonnyville M.D.

County ALBERTA

Province AB

Postal Code T9M 1P4