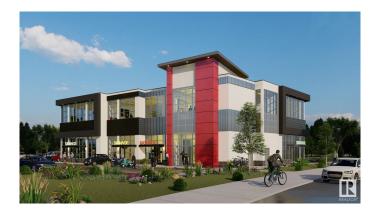

## **\$0**

0 Bedroom, 0.00 Bathroom, Office on 0.00 Acres

Mistatim Industrial, Edmonton, AB

Prime office spaces available for Lease on Second floor , highly visible, beautiful 2 story Plaza. Second Level has 1535 to 4414 SF leasable space with ELEVATOR access; the lease rate starts at \$22/SF and the minimum demise could be at 1535 SF. High quality construction with lots of glazing BIG WINDOWS , 11 feet ceiling height and common washrooms, you can open any kind of medical related, accountant, lawyer , furniture shop , Beauty spa and etc.