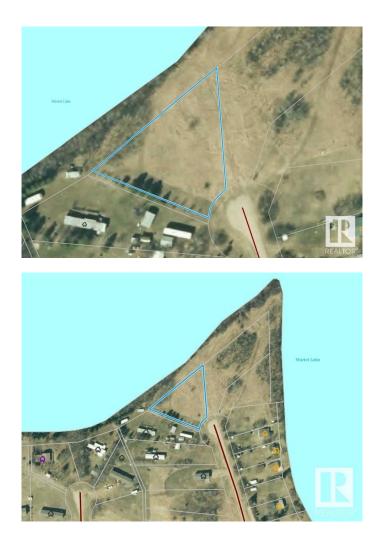

#### \$39,900

0 Bedroom, 0.00 Bathroom, Rural on 0.50 Acres

Southside Muriel Lake, Rural Bonnyville M.D., AB

Welcome to the opportunity of a lifetime! This pristine pie shaped vacant lot is nestled in the tranquil lakeside subdivision of Southside Muriel Lake. This lot is serviced with power, cleared and ready for you to make your dreams a reality. Imagine waking up to the soothing sounds of nature, sipping your morning coffee while overlooking the beautiful lake view, and enjoying leisurely walks in the beautiful surroundings. This is more than just a plot of land; itâ€<sup>TM</sup>s the start of your new lifestyle. Donâ€<sup>TM</sup>t miss out on this rare opportunity to build your dream home in a dream location.

### Exterior

Exterior Features Backs Onto Lake, Level Land, Not Landscaped