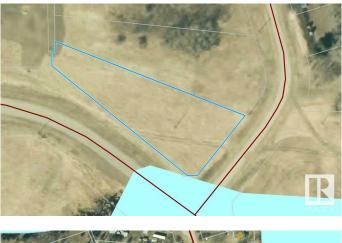

# \$29,900 - #2, 45516 Twp Rd 593a, Rural Bonnyville M.D.

MLS® #E4398822

#### \$29,900

0 Bedroom, 0.00 Bathroom, Rural on 0.51 Acres

Southside Muriel Lake, Rural Bonnyville M.D., AB

Welcome to the opportunity of a lifetime! This pristine vacant lot is nestled in the tranquil lakeside subdivision of Southside Muriel Lake. This lot is serviced with power, cleared and ready for you to make your dreams a reality. Imagine waking up to the soothing sounds of nature, sipping your morning coffee while overlooking the beautiful pond and valley view. And enjoy leisurely walks in the beautiful surroundings during the summer evenings. This is more than just a plot of land; itâ€<sup>TM</sup>s the start of your new lifestyle. Donâ€<sup>TM</sup>t miss out on this rare opportunity to build your dream home in a dream location.

### **Community Information**

| Address | #2, 45516 Twp Rd 593a |
|---------|-----------------------|
| Area    | Rural Bonnyville M.D. |

| Subdivision | Southside Muriel Lake |
|-------------|-----------------------|
| City        | Rural Bonnyville M.D. |
| County      | ALBERTA               |
| Province    | AB                    |
| Postal Code | T9N 2J6               |