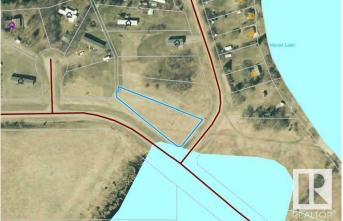

# \$29,900 - #2, 45516 Twp Rd 593a, Rural Bonnyville M.D.

MLS® #E4398822

#### \$29,900

0 Bedroom, 0.00 Bathroom, Rural on 0.51 Acres

Southside Muriel Lake, Rural Bonnyville M.D., AB

Welcome to the opportunity of a lifetime! This pristine vacant lot is nestled in the tranquil lakeside subdivision of Southside Muriel Lake. This lot is serviced with power, cleared and ready for you to make your dreams a reality. Imagine waking up to the soothing sounds of nature, sipping your morning coffee while overlooking the beautiful pond and valley view. And enjoy leisurely walks in the beautiful surroundings during the summer evenings. This is more than just a plot of land; itâ€<sup>TM</sup>s the start of your new lifestyle. Donâ€<sup>TM</sup>t miss out on this rare opportunity to build your dream home in a dream location.

### **Community Information**

| Address | #2, 45516 Twp Rd 593a |
|---------|-----------------------|
| Area    | Rural Bonnyville M.D. |

| Subdivision | Southside Muriel Lake |
|-------------|-----------------------|
| City        | Rural Bonnyville M.D. |
| County      | ALBERTA               |
| Province    | AB                    |
| Postal Code | T9N 2J6               |