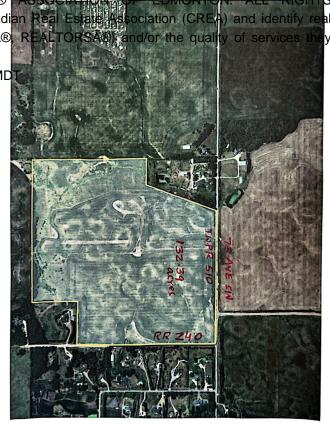

## \$3,958,461

0 Bedroom, 0.00 Bathroom, Rural on 132.39 Acres

None, Rural Leduc County, AB

132.39 acres, more or less, located on TWPR 510 Between RR 241 & 240 in Leduc County. It is extremely well located excellent piece of land just steps east of city of Beaumont, on SW Corner of TWPR 510 and RR 240. It is a great holding property for future developments situated only two minutes east of Beaumont's Colonial golf course and only five minutes to Eagle Rock Golf course on RR 234 & TWPR 510. Easy Access to city of Beaumont, City of Edmonton south side, South Edmonton shopping establishments, 15 minutes to Edmonton International Airport and Nisku and city of Leduc Industrial Business parks. It is Certainly a great investment for future developments.