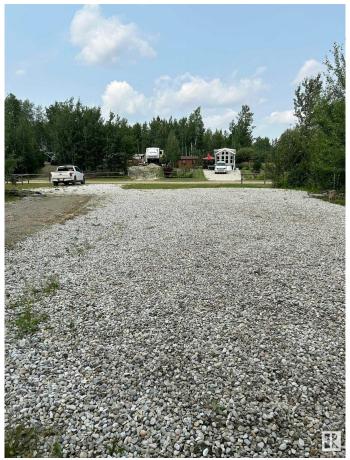

#### \$60,000

0 Bedroom, 0.00 Bathroom, Rural on 0.30 Acres

Lake Arnault RV Resort, Rural Lac Ste. Anne County, AB

The Perfect SUMMER RETREAT! Welcome to the beautiful, GATED Lake Arnault R.V. Resort located only 1 hour west of Edmonton. Lake Arnault is beautifully treed & privately set & not available for public use offering an abundance of amenities including playground w/gazebo, guest camping, walking trails & a newly built dock w/147 acres of natural forestland to explore PLUS a half mile of lakefront making it the ultimate destination to escape & unwind w/family & friends. This spacious treed lot w/R.V. pad has FULL SERVICES including water, power & 750 gallon holding tank w/enough room to personalize your retreat! Strict architectural controls help to ensure your investment & maintain the eco-friendly style of the resort. Walk the trails & enjoy the abundance of wildlife, spend time paddling your canoe/kayak, or simply relax around the campfire creating memories to cherish for a lifetime. Great location w/several golf courses & area lakes all nearby & essential amenities are just a quick drive to Darwell.