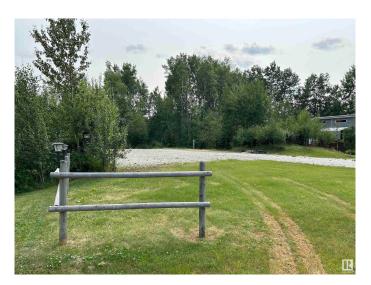

#### \$60,000

0 Bedroom, 0.00 Bathroom, Rural on 0.30 Acres

Lake Arnault RV Resort, Rural Lac Ste. Anne County, AB

The Perfect SUMMER RETREAT! Welcome to the beautiful, GATED Lake Arnault R.V. Resort located only 1 hour west of Edmonton. Lake Arnault is beautifully treed & privately set & not available for public use offering an abundance of amenities including playground w/gazebo, guest camping, walking trails & a newly built dock w/147 acres of natural forestland to explore PLUS a half mile of lakefront making it the ultimate destination to escape & unwind w/family & friends. This spacious treed lot w/R.V. pad has FULL SERVICES including water, power & 750 gallon holding tank w/enough room to personalize your retreat! Strict architectural controls help to ensure your investment & maintain the eco-friendly style of the resort. Walk the trails & enjoy the abundance of wildlife, spend time paddling your canoe/kayak, or simply relax around the campfire creating memories to cherish for a lifetime. Great location w/several golf courses & area lakes all nearby & essential amenities are just a quick drive to Darwell.