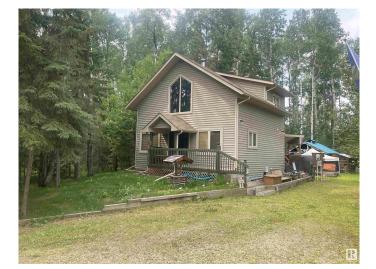

#### \$399,900

3 Bedroom, 1.00 Bathroom, 1,166 sqft Rural on 0.50 Acres

Evergreen Estates (Wetaskiwin County), Rural Wetaskiwin County, AB

This beautiful home surrounded by natural beauty has style and charm with soaring ceilings and is finished with natural woodwork suited to country settings. Welcoming open design kitchen and living room with centrally located wood burning stove. The home has two bedrooms on the main floor and the primary bedroom with large walk in closet on the second level loft. The 4 pce. bath and washer and dryer are on the main floor. Home is on a 4' crawl space with concrete foundation. Enjoy the hottub just off the large back patio or the fire pit area under the covered gazebo on those cool summer evenings. Property also has a 26' x 30' double detached garage, wood shed and storage shed. Amenities include a drilled well, 2000 gallon septic tank and power. The price includes a share of the community dock for your boat.

Built in 2005

#### **Essential Information**

| MLS® #    | E4400042  |
|-----------|-----------|
| Price     | \$399,900 |
| Bedrooms  | 3         |
| Bathrooms | 1.00      |

| Full Baths     | 1                      |
|----------------|------------------------|
| Square Footage | 1,166                  |
| Acres          | 0.50                   |
| Year Built     | 2005                   |
| Туре           | Rural                  |
| Sub-Type       | Detached Single Family |
| Style          | 1 and Half Storey      |
| Status         | Active                 |

### Exterior

| Exterior          | Wood                                              |
|-------------------|---------------------------------------------------|
| Exterior Features | Boating, Golf Nearby, Recreation Use, See Remarks |
| Construction      | Wood                                              |
| Foundation        | Concrete Perimeter                                |