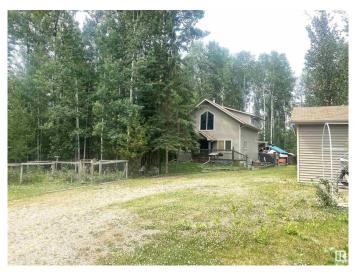

#### \$399,900

3 Bedroom, 1.00 Bathroom, 1,166 sqft Rural on 0.50 Acres

Evergreen Estates (Wetaskiwin County), Rural Wetaskiwin County, AB

This beautiful home surrounded by natural beauty has style and charm with soaring ceilings and is finished with natural woodwork suited to country settings. Welcoming open design kitchen and living room with centrally located wood burning stove. The home has two bedrooms on the main floor and the primary bedroom with large walk in closet on the second level loft. The 4 pce. bath and washer and dryer are on the main floor. Home is on a 4' crawl space with concrete foundation. Enjoy the hottub just off the large back patio or the fire pit area under the covered gazebo on those cool summer evenings. Property also has a 26' x 30' double detached garage, wood shed and storage shed. Amenities include a drilled well, 2000 gallon septic tank and power. The price includes a share of the community dock for your boat.

## Amenities

| Features | Crawl Space, Deck, Fire Pit, Front Porch, Hot Tub, Lake Privileges, Vinyl |
|----------|---------------------------------------------------------------------------|
|          | Windows, See Remarks                                                      |

### Exterior

| Exterior          | Wood                                              |
|-------------------|---------------------------------------------------|
| Exterior Features | Boating, Golf Nearby, Recreation Use, See Remarks |
| Construction      | Wood                                              |
| Foundation        | Concrete Perimeter                                |