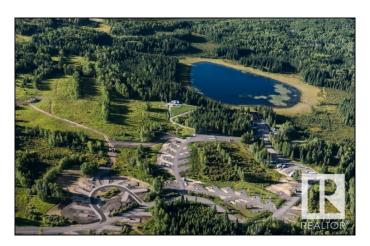

### \$5,000,000

0 Bedroom, 0.00 Bathroom, Business with Property on 0.00 Acres

None, Sundre, AB

Schott's Lake RV and Guest Resort is a natural Canadian paradise that sits on 160 acres of pristine land in Mountain View County, Located just outside of Sundre Alberta. The East 80 acres is zoned Parks and Rec. It boasts its own 20 acre spring fed lake and all newly renovated 5-star restaurant/event facility with a lake-view balcony. On the lower level is a large conference space, can handle events for up to 250 people, 3 bathrooms with showers, a patio & an outdoor firepit area. Great for hosting Weddings, AGM's, team building events, workshops, reunions etc. Schott's Lake is a year-round experiential travel and special event destination. Overnight accommodations include 54 campground sites, 2 cabins, and a 10 unit motel. Fully operational setup, which includes an adjacent 80 acre agricultural parcel complete with a home, garage, and staff accommodations. This is a turn key investment with significant capital expenses over the past few years (\$10+MIL).