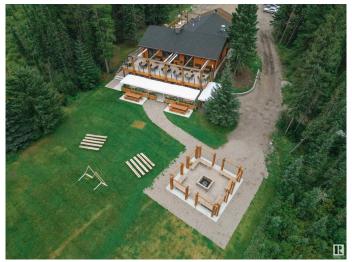

### \$5,000,000

0 Bedroom, 0.00 Bathroom, Business with Property on 0.00 Acres

None, Sundre, AB

Schott's Lake RV and Guest Resort is a natural Canadian paradise that sits on 160 acres of pristine land in Mountain View County, Located just outside of Sundre Alberta. The East 80 acres is zoned Parks and Rec. It boasts its own 20 acre spring fed lake and all newly renovated 5-star restaurant/event facility with a lake-view balcony. On the lower level is a large conference space, can handle events for up to 250 people, 3 bathrooms with showers, a patio & an outdoor firepit area. Great for hosting Weddings, AGM's, team building events, workshops, reunions etc. Schott's Lake is a year-round experiential travel and special event destination. Overnight accommodations include 54 campground sites, 2 cabins, and a 10 unit motel. Fully operational setup, which includes an adjacent 80 acre agricultural parcel complete with a home, garage, and staff accommodations. This is a turn key investment with significant capital expenses over the past few years (\$10+MIL).