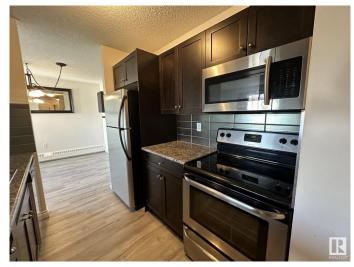

### \$229,000

2 Bedroom, 2.00 Bathroom, 936 sqft Condo / Townhouse on 0.00 Acres

Queen Mary Park, Edmonton, AB

RENOVATED AND MOVE IN READY AMAZING SPACE OVER LOOKING THE INNER COURTYARD AND IN THE HEART OF THE BREWERY DISTRICT!!! FABULOUS TOP FLOOR CORNER UNIT in "THE POINTE II"! This is an impressive quality renovated & spacious 2 bedroom 2 bathroom top floor QUIET corner unit that has large sized living areas. The space features plank flooring, lots of closet and storage space, bedrooms that will fit queen and king beds, in suite laundry, beautiful kitchen with stainless appliances and a serving window with an eating bar, spacious living room with a large deck and a large dinning area. The 2 bedrooms are at opposite ends of the suite so great for privacy. An impressive and a must see apartment!

# Interior

Interior Features ensuite bathroom

Appliances Dishwasher-Built-In, Dryer, Hood Fan, Refrigerator, Stove-Electric,

Washer

Heating Baseboard, Natural Gas, Water