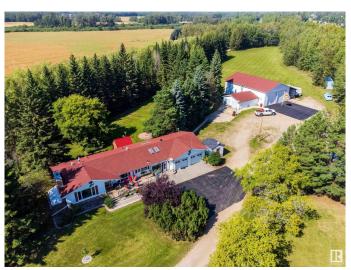

#### \$749,999

5 Bedroom, 3.50 Bathroom, 1,391 sqft Rural on 7.07 Acres

None, Rural Westlock County, AB

Meticulous acreage minutes from the River Valley! DOUBLE ATTACHED GARAGE. DOUBLE DETACHED GARAGE & a 40x60 HEATED DREAM SHOP w/7000lbs lift, mezzanine & a man cave with bathroom/kitchen! This BIG 4 bedroom 4 bathroom BUNGALOW has been VERY well cared for over the years & seen MASSIVE updates...Furnace, Hot Water on Demand, Windows, Shingles on house, shop & lean-to, New A/C, Deck, Appliances, pavement & lights in front of house & Shop..the list goes on. Ride around your pristine 7 ACRE yard, garden in the raised beds, sit around your fire pit or soak your serenity in the covered hot tub. The enclosed car port/bbg area is just outside your back door as an extra entertainment area. This property has so much to see & too much to list!