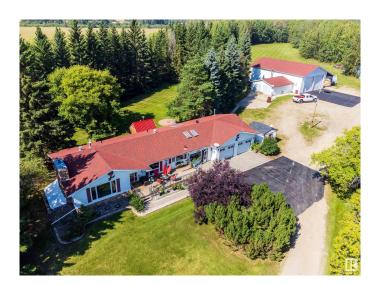

#### \$749,999

5 Bedroom, 3.50 Bathroom, 1,391 sqft Rural on 7.07 Acres

None, Rural Westlock County, AB

Meticulous acreage minutes from the River Valley! DOUBLE ATTACHED GARAGE. DOUBLE DETACHED GARAGE & a 40x60 HEATED DREAM SHOP w/7000lbs lift, mezzanine & a man cave with bathroom/kitchen! This BIG 4 bedroom 4 bathroom BUNGALOW has been VERY well cared for over the years & seen MASSIVE updates...Furnace, Hot Water on Demand, Windows, Shingles on house, shop & lean-to, New A/C, Deck, Appliances, pavement & lights in front of house & Shop..the list goes on. Ride around your pristine 7 ACRE yard, garden in the raised beds, sit around your fire pit or soak your serenity in the covered hot tub. The enclosed car port/bbg area is just outside your back door as an extra entertainment area. This property has so much to see & too much to list!