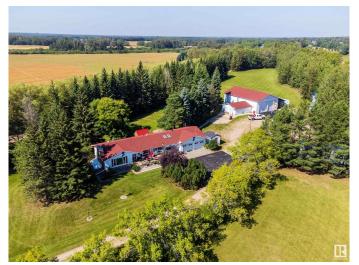

#### \$749,999

5 Bedroom, 3.50 Bathroom, 1,391 sqft Rural on 7.07 Acres

None, Rural Westlock County, AB

Meticulous acreage minutes from the River Valley! DOUBLE ATTACHED GARAGE. DOUBLE DETACHED GARAGE & a 40x60 HEATED DREAM SHOP w/7000lbs lift, mezzanine & a man cave with bathroom/kitchen! This BIG 4 bedroom 4 bathroom BUNGALOW has been VERY well cared for over the years & seen MASSIVE updates...Furnace, Hot Water on Demand, Windows, Shingles on house, shop & lean-to, New A/C, Deck, Appliances, pavement & lights in front of house & Shop..the list goes on. Ride around your pristine 7 ACRE yard, garden in the raised beds, sit around your fire pit or soak your serenity in the covered hot tub. The enclosed car port/bbg area is just outside your back door as an extra entertainment area. This property has so much to see & too much to list!