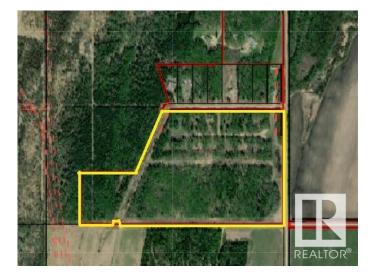

#### \$199,900

0 Bedroom, 0.00 Bathroom, Rural on 50.29 Acres

None, Rural Athabasca County, AB

A blank slate is what you get with this unique 50.29 acre parcel in FOREST ESTATES, a short 5 minutes east of Athabasca. Subdivide it into additional lots; leave it as a complete parcel for private development...the choice is yours. Plus, no restrictive covenants are on title, so you are not limited to any architectural restrictions. The north half of the property was originally slated for additional lots at Forest Estates, so some selective clearing has happened in the past opening up the land, yet preserving a nice mix of open and trees. The south half of the property wasn't selectively cleared, so offers a denser stand of trees. Power and gas are at the road. So much opportunity so close to Athabasca. GST applies to the sale price.