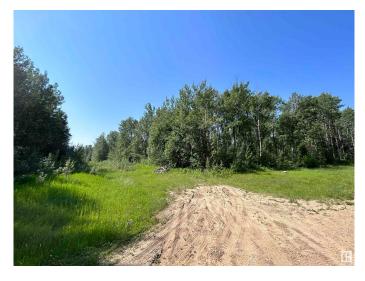

#### \$199,900

0 Bedroom, 0.00 Bathroom, Rural on 50.29 Acres

None, Rural Athabasca County, AB

A blank slate is what you get with this unique 50.29 acre parcel in FOREST ESTATES, a short 5 minutes east of Athabasca. Subdivide it into additional lots; leave it as a complete parcel for private development...the choice is yours. Plus, no restrictive covenants are on title, so you are not limited to any architectural restrictions. The north half of the property was originally slated for additional lots at Forest Estates, so some selective clearing has happened in the past opening up the land, yet preserving a nice mix of open and trees. The south half of the property wasn't selectively cleared, so offers a denser stand of trees. Power and gas are at the road. So much opportunity so close to Athabasca. GST applies to the sale price.

## Exterior

Exterior Features No Through Road, Not Fenced, Treed Lot