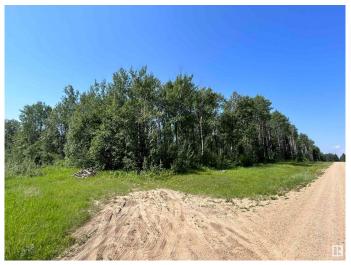

#### \$199,900

0 Bedroom, 0.00 Bathroom, Rural on 50.29 Acres

None, Rural Athabasca County, AB

A blank slate is what you get with this unique 50.29 acre parcel in FOREST ESTATES, a short 5 minutes east of Athabasca. Subdivide it into additional lots; leave it as a complete parcel for private development...the choice is yours. Plus, no restrictive covenants are on title, so you are not limited to any architectural restrictions. The north half of the property was originally slated for additional lots at Forest Estates, so some selective clearing has happened in the past opening up the land, yet preserving a nice mix of open and trees. The south half of the property wasn't selectively cleared, so offers a denser stand of trees. Power and gas are at the road. So much opportunity so close to Athabasca. GST applies to the sale price.

## Exterior

Exterior Features No Through Road, Not Fenced, Treed Lot