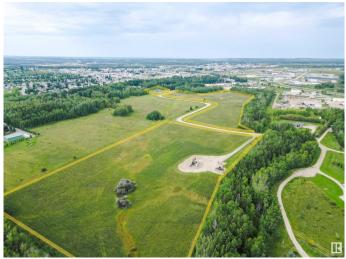

# \$399,000

0 Bedroom, 0.00 Bathroom, Single Family on 38.68 Acres

Drayton Valley, Drayton Valley, AB

Unique Opportunity! 38.68 acre property, located within Drayton Valley's town limits and zoned Residential Acreage District. This property offers significant development potential OR build your dream home on one of the largest lots in town limits! Currently used for farming, the land features a mix of open space and sections of mature trees. A gravel road is already in place, running through the property for easy access. Conveniently situated near town amenities, shops, and services, this rare find combines practicality and seclusion, with utilities close by. Don't miss out on this exceptional property!

# Exterior

Exterior Features Backs Onto Park/Trees, No Through Road, Private Setting, Shopping Nearby, See Remarks