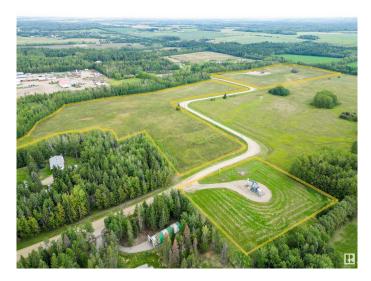

# \$399,000

0 Bedroom, 0.00 Bathroom, Single Family on 38.68 Acres

Drayton Valley, Drayton Valley, AB

Unique Opportunity! 38.68 acre property, located within Drayton Valley's town limits and zoned Residential Acreage District. This property offers significant development potential OR build your dream home on one of the largest lots in town limits! Currently used for farming, the land features a mix of open space and sections of mature trees. A gravel road is already in place, running through the property for easy access. Conveniently situated near town amenities, shops, and services, this rare find combines practicality and seclusion, with utilities close by. Don't miss out on this exceptional property!

# Exterior

Exterior Features Backs Onto Park/Trees, No Through Road, Private Setting, Shopping Nearby, See Remarks