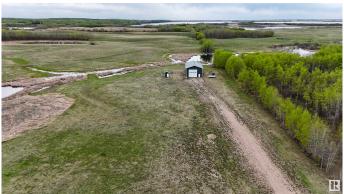

### \$235,000

0 Bedroom, 0.00 Bathroom, Rural on 9.12 Acres

None, Rural St. Paul County, AB

Located just 5 minutes south of St. Paul, this property offers a prime opportunity for business expansion or the perfect yard site for a new home. Key Features: 32x60 ft Insulated Shop: Equipped with a radiant heater (ready for propane connection) and upgraded power, this shop is ideal for various business needs. Prepared Yard: The yard is built up with gravel, ready for heavy equipment, and partially landscaped with fencing for added security. 9.12 Acres: Ample space for future expansion, whether for additional buildings, parking, or a new home build. This finished shop with highway frontage offers an ideal opportunity for businesses looking to expand or individuals ready to build their perfect home with a fully functional shop already in place. Don't miss out on this versatile property located in a prime location near St. Paul.