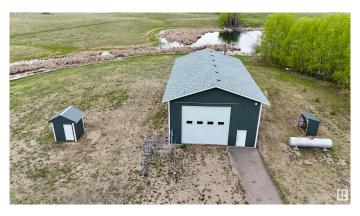

### \$235,000

0 Bedroom, 0.00 Bathroom, Rural on 9.12 Acres

None, Rural St. Paul County, AB

Located just 5 minutes south of St. Paul, this property offers a prime opportunity for business expansion or the perfect yard site for a new home. Key Features: 32x60 ft Insulated Shop: Equipped with a radiant heater (ready for propane connection) and upgraded power, this shop is ideal for various business needs. Prepared Yard: The yard is built up with gravel, ready for heavy equipment, and partially landscaped with fencing for added security. 9.12 Acres: Ample space for future expansion, whether for additional buildings, parking, or a new home build. This finished shop with highway frontage offers an ideal opportunity for businesses looking to expand or individuals ready to build their perfect home with a fully functional shop already in place. Don't miss out on this versatile property located in a prime location near St. Paul.

### **Essential Information**

MLS® # E4405406

Price \$235,000

Bathrooms 0.00

Acres 9.12

Type Rural

Sub-Type Vacant Lot/Land

Status Active

### **Exterior**

Exterior Features Fenced, Landscaped, Private Setting