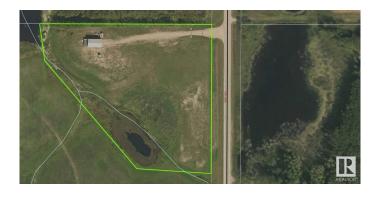

### \$235,000

0 Bedroom, 0.00 Bathroom, Rural on 9.12 Acres

None, Rural St. Paul County, AB

Located just 5 minutes south of St. Paul, this property offers a prime opportunity for business expansion or the perfect yard site for a new home. Key Features: 32x60 ft Insulated Shop: Equipped with a radiant heater (ready for propane connection) and upgraded power, this shop is ideal for various business needs. Prepared Yard: The yard is built up with gravel, ready for heavy equipment, and partially landscaped with fencing for added security. 9.12 Acres: Ample space for future expansion, whether for additional buildings, parking, or a new home build. This finished shop with highway frontage offers an ideal opportunity for businesses looking to expand or individuals ready to build their perfect home with a fully functional shop already in place. Don't miss out on this versatile property located in a prime location near St. Paul.

## **Community Information**

Address Hwy 881 Twp 574

Area Rural St. Paul County

Subdivision None

City Rural St. Paul County

County ALBERTA

Province AB

Postal Code T0A 3A0