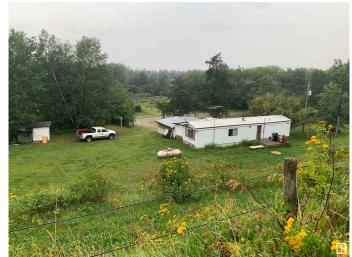

### \$399,800

2 Bedroom, 1.00 Bathroom, 910 sqft Rural on 7.88 Acres

Fallis, Rural Parkland County, AB

Current owner had start expensive renovations to the indoor riding arena with the vision of starting a licensed growing operation. The renovation is approximately 95% complete. This building could easily be repurposed into what ever you would want. Older single wide mobile is still in good shape.

**Amenities** 

Features Workshop

Interior

Heating Forced Air-1, Propane

Stories 1

Has Basement Yes

Basement None, No Basement

**Exterior** 

Exterior Features Corner Lot, Cross Fenced, Fenced, Lake View, Sloping Lot

Foundation Block