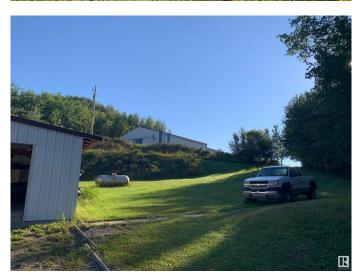

### \$399,800

2 Bedroom, 1.00 Bathroom, 910 sqft Rural on 7.88 Acres

Fallis, Rural Parkland County, AB

Current owner had start expensive renovations to the indoor riding arena with the vision of starting a licensed growing operation. The renovation is approximately 95% complete. This building could easily be repurposed into what ever you would want. Older single wide mobile is still in good shape.

**Amenities** 

Features Workshop

Interior

Heating Forced Air-1, Propane

Stories 1

Has Basement Yes

Basement None, No Basement

**Exterior** 