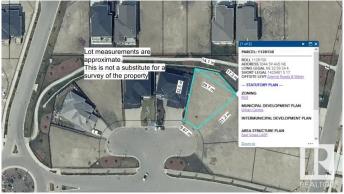

#### \$339,900

0 Bedroom, 0.00 Bathroom, Rural on 0.16 Acres

Royal Oaks\_LEDU, Rural Leduc County, AB

Beautiful pie lot in Royal Oaks with green space & walking trails behind. Inside a cul-de-sac, surrounded by beautiful million dollar homes, ready for you to build your dream home! Municipal water & sewer services in this area, low maintenance living just outside the city. Estimated a 44' building pocket. Excellent location, close to Edmonton International Airport, shopping, golf & Highway 2.

## **Community Information**

| Address     | 3044 59 Avenue     |
|-------------|--------------------|
| Area        | Rural Leduc County |
| Subdivision | Royal Oaks_LEDU    |
| City        | Rural Leduc County |
| County      | ALBERTA            |
| Province    | AB                 |
| Postal Code | T4X 0X9            |

### Exterior

Exterior Features Airport Nearby, Cul-De-Sac, Golf Nearby

#### **Additional Information**

Date ListedSeptember 16th, 2024Days on Market317ZoningZone 80

DATA IS DEEMED RELIABLE BUT IS NOT GUARANTEED ACCURATE BY THE REALTORS® ASSOCIATION OF EDMONTON. COPYRIGHT 2025 BY THE REALTORS® ASSOCIATION OF EDMONTON. ALL RIGHTS RESERVED.Trademarks are owned or controlled by the Canadian Real Estate Association (CREA) and identify real estate professionals who are members of CREA (REALTOR®, REALTORS®) and/or the quality of services they provide (MLS®, Multiple Listing Service®)