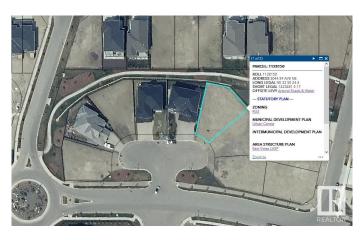

#### \$339,900

0 Bedroom, 0.00 Bathroom, Rural on 0.16 Acres

Royal Oaks\_LEDU, Rural Leduc County, AB

Beautiful pie lot in Royal Oaks with green space & walking trails behind. Inside a cul-de-sac, surrounded by beautiful million dollar homes, ready for you to build your dream home! Municipal water & sewer services in this area, low maintenance living just outside the city. Estimated a 44' building pocket. Excellent location, close to Edmonton International Airport, shopping, golf & Highway 2.

## **Community Information**

| Address     | 3044 59 Avenue     |
|-------------|--------------------|
| Area        | Rural Leduc County |
| Subdivision | Royal Oaks_LEDU    |
| City        | Rural Leduc County |
| County      | ALBERTA            |
| Province    | AB                 |
| Postal Code | T4X 0X9            |

### Exterior

Exterior Features Airport Nearby, Cul-De-Sac, Golf Nearby

#### **Additional Information**

Date ListedSeptember 16th, 2024Days on Market317ZoningZone 80

DATA IS DEEMED RELIABLE BUT IS NOT GUARANTEED ACCURATE BY THE REALTORS® ASSOCIATION OF EDMONTON. COPYRIGHT 2025 BY THE REALTORS® ASSOCIATION OF EDMONTON. ALL RIGHTS RESERVED.Trademarks are owned or controlled by the Canadian Real Estate Association (CREA) and identify real estate professionals who are members of CREA (REALTOR®, REALTORS®) and/or the quality of services they provide (MLS®, Multiple Listing Service®)