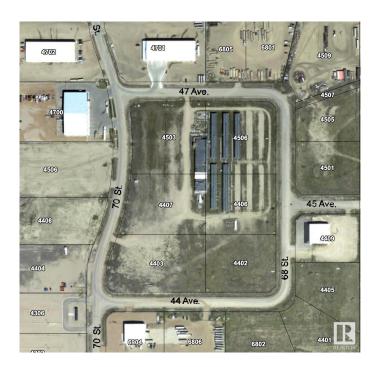

#### \$160,000

0 Bedroom, 0.00 Bathroom, Land Commercial on 0.00 Acres

Bonnyville, Bonnyville Town, AB

Prime commercial/light industrial site located in the heart of the lakeland. 2.42 acre site is ready for new construction! Located in the desirable location Gateway Business Park.

## **Community Information**

Address 4402 68 Street
Area Bonnyville Town

Subdivision Bonnyville

City Bonnyville Town

County ALBERTA

Province AB

Postal Code T9N 2J6