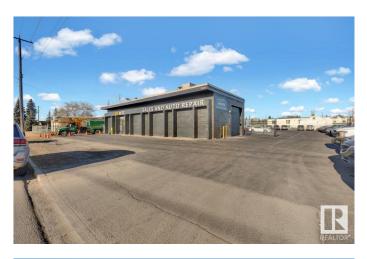

### \$2,750,000

0 Bedroom, 0.00 Bathroom, Industrial on 0.00 Acres

Rosedale Industrial, Edmonton, AB

\*\*Golden Opportunity: Established Auto Repair Business for Sale!\*\* Take control of your future with this profitable, turnkey auto repair business in South Edmonton! This well-established business boasts a solid 6,000 sq. ft. building that is totally refurbished, all the equipment you need is just months new, and a steady stream of business. Located with prime access to 99 Street and Argyll Road, the property includes ample parking and a fenced outdoor storage area, providing convenience and security. Whether you're an experienced mechanic or an entrepreneur looking for a great investment, this is your chance to own a thriving automotive business. Don't miss outâ€"this is your golden opportunity to be your own boss!

Built in 1964

**Community Information** 

| Address     | 9508 62 Avenue      |
|-------------|---------------------|
| Area        | Edmonton            |
| Subdivision | Rosedale Industrial |
| City        | Edmonton            |
| County      | ALBERTA             |
| Province    | AB                  |
| Postal Code | T6E 0C9             |

#### Exterior

| Exterior     | Block     |
|--------------|-----------|
| Roof         | Flat Roof |
| Construction | Block     |