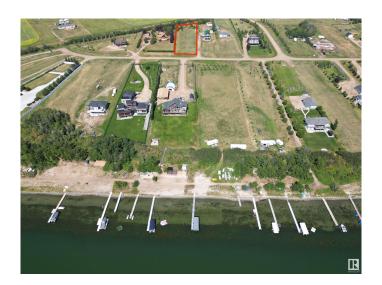

## \$98,700

0 Bedroom, 0.00 Bathroom, Rural on 0.95 Acres

Lac Sante (Two Hills County), Rural Two Hills County, AB

Discover your perfect getaway at this stunning lot in Sante Shores, offering breathtaking widespread views of the serene lake. Discover the perfect canvas for your dream home & the timeline is entirely yours. Enjoy the freedom to park your RV & relish every moment. With less congestion than other communities around the lake, you can unwind in a tranquil environment. Imagine investing in this prime lake property where your family can create cherished memories for years to come. Just a short 5-minute stroll down a picturesque trail leads you to a beautiful beach, where the pristine water await to captivate you. With essential services conveniently available at the property line, you'll have everything you need for future development. Plus enjoy easy access to the water with not one, but two nearby boat launches. Don't miss this incredible opportunity to embrace lakeside living. This wonderful property be utilized year round with snowmobiling trails or try your hand at ice fishing.

### **Exterior**

Exterior Features Beach Access, Boating, Flat Site, Lake Access Property, Lake View,

Level Land, Private Setting