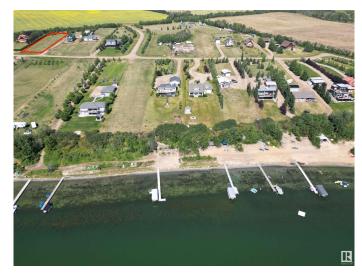

## \$98,700

0 Bedroom, 0.00 Bathroom, Rural on 0.95 Acres

Lac Sante (Two Hills County), Rural Two Hills County, AB

Discover your perfect getaway at this stunning lot in Sante Shores, offering breathtaking widespread views of the serene lake. Discover the perfect canvas for your dream home & the timeline is entirely yours. Enjoy the freedom to park your RV & relish every moment. With less congestion than other communities around the lake, you can unwind in a tranquil environment. Imagine investing in this prime lake property where your family can create cherished memories for years to come. Just a short 5-minute stroll down a picturesque trail leads you to a beautiful beach, where the pristine water await to captivate you. With essential services conveniently available at the property line, you'll have everything you need for future development. Plus enjoy easy access to the water with not one, but two nearby boat launches. Don't miss this incredible opportunity to embrace lakeside living. This wonderful property be utilized year round with snowmobiling trails or try your hand at ice fishing.

### **Exterior**

Exterior Features Beach Access, Boating, Flat Site, Lake Access Property, Lake View,

Level Land, Private Setting