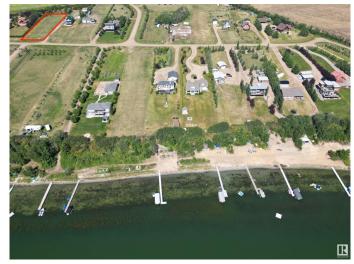

## \$98,700

0 Bedroom, 0.00 Bathroom, Rural on 0.95 Acres

Lac Sante (Two Hills County), Rural Two Hills County, AB

Discover your perfect getaway at this stunning lot in Sante Shores, offering breathtaking widespread views of the serene lake. Discover the perfect canvas for your dream home & the timeline is entirely yours. Enjoy the freedom to park your RV & relish every moment. With less congestion than other communities around the lake, you can unwind in a tranquil environment. Imagine investing in this prime lake property where your family can create cherished memories for years to come. Just a short 5-minute stroll down a picturesque trail leads you to a beautiful beach, where the pristine water await to captivate you. With essential services conveniently available at the property line, you'll have everything you need for future development. Plus enjoy easy access to the water with not one, but two nearby boat launches. Don't miss this incredible opportunity to embrace lakeside living. This wonderful property be utilized year round with snowmobiling trails or try your hand at ice fishing.

### **Exterior**

Exterior Features Beach Access, Boating, Flat Site, Lake Access Property, Lake View,

Level Land, Private Setting