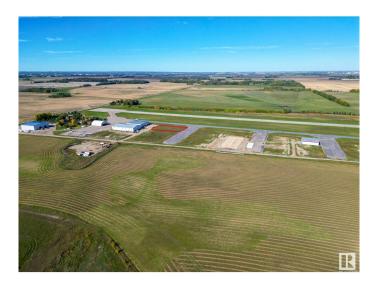

#### \$574,999

0 Bedroom, 0.00 Bathroom, Land Commercial on 0.00 Acres

Sandhills Estates, Rural Parkland County, AB

Prime Development Opportunity in Edmonton Parkland Executive Airport! Seize the chance to own a 0.6-acre lot in the Edmonton Parkland Executive Airport, located on the North side of the development, offering proximity to the runway. With paved taxiways, Natural gas and Power to the lots, this parcel provides an ideal foundation for various hangar or shop configurations to meet your specific needs. Each lot will require an independent septic and cistern system. Zoned AGG, this versatile lot offers flexibility for aviation-related or other commercial developments.