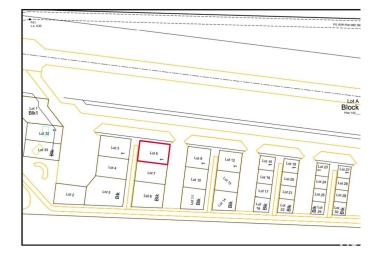

#### \$574,999

0 Bedroom, 0.00 Bathroom, Land Commercial on 0.00 Acres

Sandhills Estates, Rural Parkland County, AB

Prime Development Opportunity in Edmonton Parkland Executive Airport! Seize the chance to own a 0.6-acre lot in the Edmonton Parkland Executive Airport, located on the North side of the development, offering proximity to the runway. With paved taxiways, Natural gas and Power to the lots, this parcel provides an ideal foundation for various hangar or shop configurations to meet your specific needs. Each lot will require an independent septic and cistern system. Zoned AGG, this versatile lot offers flexibility for aviation-related or other commercial developments.

## **Community Information**

| Address     | 6 52111 Range Rd 270  |
|-------------|-----------------------|
| Area        | Rural Parkland County |
| Subdivision | Sandhills Estates     |

| City        | Rural Parkland County |
|-------------|-----------------------|
| County      | ALBERTA               |
| Province    | AB                    |
| Postal Code | T7X 3M2               |