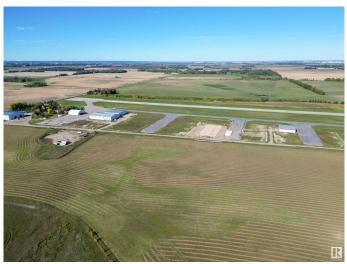

#### \$574,999

0 Bedroom, 0.00 Bathroom, Land Commercial on 0.00 Acres

Sandhills Estates, Rural Parkland County, AB

Prime Development Opportunity in Edmonton Parkland Executive Airport! Seize the chance to own a 0.6-acre lot in the Edmonton Parkland Executive Airport, located on the North side of the development, offering proximity to the runway. With paved taxiways, Natural gas and Power to the lots, this parcel provides an ideal foundation for various hangar or shop configurations to meet your specific needs. Each lot will require an independent septic and cistern system. Zoned AGG, this versatile lot offers flexibility for aviation-related or other commercial developments.