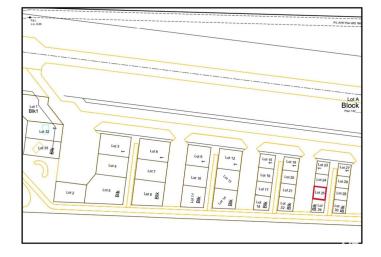

### \$139,500

0 Bedroom, 0.00 Bathroom, Land Commercial on 0.00 Acres

Sandhills Estates, Rural Parkland County, AB

Exceptional Development Opportunity at Edmonton Parkland Executive Airport! This 0.16-acre lot in the Edmonton Parkland Executive Airport offers direct access to the nearby runway, making it an ideal location for aviation-related businesses. With paved taxiways, natural gas and power to the lot, this property is ready for the construction of hangars or shops tailored to your needs. Each lot will require an independent septic and cistern system Zoned AGG, this versatile lot allows for a range of commercial or aviation development possibilities. Don't miss your chance to secure a prime spot in this growing executive airport community!