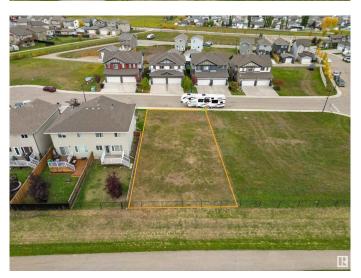

## \$155.800

0 Bedroom, 0.00 Bathroom, Single Family on 0.00 Acres

Drayton Valley, Drayton Valley, AB

Explore Prime Duplex Lots in Meraw Estates today! These adjacent properties back onto green space and scenic walking trails, offering ample space for contemporary duplex construction. This North facing lot features secure chain-link fencing along the back and is located on a quiet street with three newer constructed duplexes and no through traffic! These lots present an exceptional investment opportunity with abundant potential! The Seller is willing to facilitate a smooth development process by working with reputable builders to bring your vision to life. Whether you're an experienced builder or seeking a reliable partner, the Seller is open to collaborations that ensure high-quality construction and innovative design, following the architectural design outlines of Meraw Estates. With a focus on creating sustainable and aesthetically pleasing structures, this is a fantastic opportunity to forge a partnership that benefits everyone involved. \*All outlines on drone photos are approximate\*

## **Exterior**

Exterior Features Cul-De-Sac, Flat Site, Level Land, No Back Lane, No Through Road,

Schools, Shopping Nearby