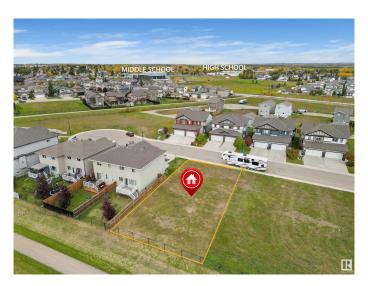

## \$155.800

0 Bedroom, 0.00 Bathroom, Single Family on 0.00 Acres

Drayton Valley, Drayton Valley, AB

Explore Prime Duplex Lots in Meraw Estates today! These adjacent properties back onto green space and scenic walking trails, offering ample space for contemporary duplex construction. This North facing lot features secure chain-link fencing along the back and is located on a quiet street with three newer constructed duplexes and no through traffic! These lots present an exceptional investment opportunity with abundant potential! The Seller is willing to facilitate a smooth development process by working with reputable builders to bring your vision to life. Whether you're an experienced builder or seeking a reliable partner, the Seller is open to collaborations that ensure high-quality construction and innovative design, following the architectural design outlines of Meraw Estates. With a focus on creating sustainable and aesthetically pleasing structures, this is a fantastic opportunity to forge a partnership that benefits everyone involved. \*All outlines on drone photos are approximate\*

## **Exterior**

Exterior Features Cul-De-Sac, Flat Site, Level Land, No Back Lane, No Through Road,

Schools, Shopping Nearby