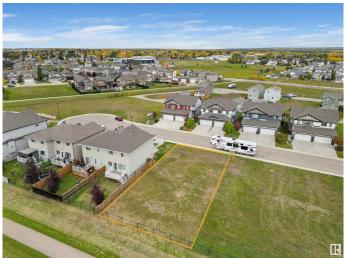

## \$155.800

0 Bedroom, 0.00 Bathroom, Single Family on 0.00 Acres

Drayton Valley, Drayton Valley, AB

Explore Prime Duplex Lots in Meraw Estates today! These adjacent properties back onto green space and scenic walking trails, offering ample space for contemporary duplex construction. This North facing lot features secure chain-link fencing along the back and is located on a quiet street with three newer constructed duplexes and no through traffic! These lots present an exceptional investment opportunity with abundant potential! The Seller is willing to facilitate a smooth development process by working with reputable builders to bring your vision to life. Whether you're an experienced builder or seeking a reliable partner, the Seller is open to collaborations that ensure high-quality construction and innovative design, following the architectural design outlines of Meraw Estates. With a focus on creating sustainable and aesthetically pleasing structures, this is a fantastic opportunity to forge a partnership that benefits everyone involved. \*All outlines on drone photos are approximate\*

## **Exterior**

Exterior Features Cul-De-Sac, Flat Site, Level Land, No Back Lane, No Through Road,

Schools, Shopping Nearby