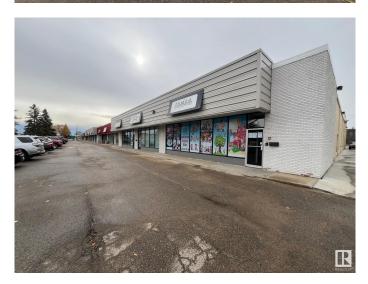

#### **\$0**

0 Bedroom, 0.00 Bathroom, Retail on 0.00 Acres

Blatchford Area, Edmonton, AB

Located just off Kingsway Ave, close to downtown and the growing Blatchford neighborhood, this property offers flexible spaces ranging from 1,500 sq ft to 4,986 sq ft. With ample parking and a diverse tenant mix, these spaces are perfect for businesses seeking convenience, visibility, and access to a growing residential area. Ideal for retail, office, or service businesses. Don't miss out on this great leasing opportunity!