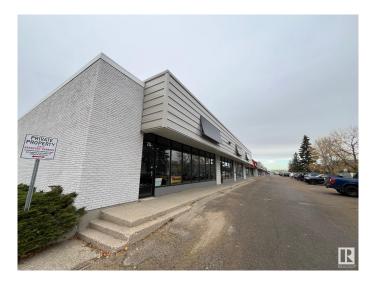

#### **\$0**

0 Bedroom, 0.00 Bathroom, Retail on 0.00 Acres

Blatchford Area, Edmonton, AB

Located just off Kingsway Ave, close to downtown and the growing Blatchford neighborhood, this property offers flexible spaces ranging from 1,500 sq ft to 4,986 sq ft. With ample parking and a diverse tenant mix, these spaces are perfect for businesses seeking convenience, visibility, and access to a growing residential area. Ideal for retail, office, or service businesses. Don't miss out on this great leasing opportunity!