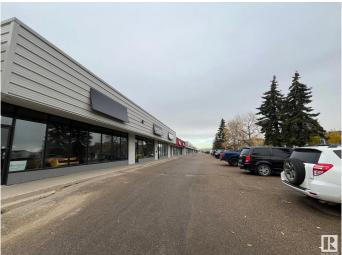

#### **\$0**

0 Bedroom, 0.00 Bathroom, Retail on 0.00 Acres

Blatchford Area, Edmonton, AB

Located just off Kingsway Ave, close to downtown and the growing Blatchford neighborhood, this property offers flexible spaces ranging from 1,500 sq ft to 4,986 sq ft. With ample parking and a diverse tenant mix, these spaces are perfect for businesses seeking convenience, visibility, and access to a growing residential area. Ideal for retail, office, or service businesses. Don't miss out on this great leasing opportunity!