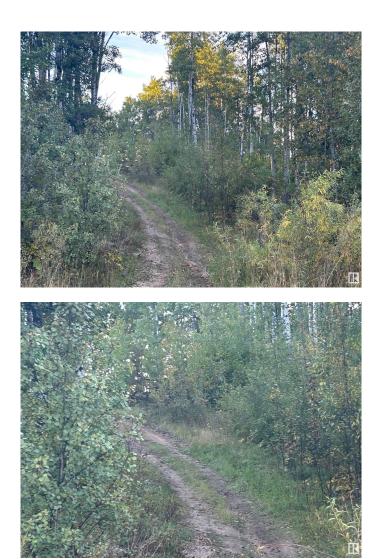

#### \$67,999

0 Bedroom, 0.00 Bathroom, Rural on 2.11 Acres

Legends Western Estates, Rural Bonnyville M.D., AB

Discover the perfect setting for your dream home on this enchanting 2.11-acre lot, perched atop a hill for ultimate privacy and tranquility. Cleared space is ready for your custom build, surrounded by a natural embrace of trees, providing both seclusion and enjoyment. Accessible through Legend's Estates, this property offers the benefit of a private setting WITH NO RESTRICTIVE COVENANTS. Located just a short drive from the ski hill, French Bay lake, and a mere 14 kms from Cold Lake, convenience meets serenity. POWER & GAS connections are conveniently available at the property line, ensuring a seamless transition to your new residence. Embrace the opportunity to create a haven in this idyllic location, where nature and accessibility harmoniously converge. GST may be applicable

### Exterior

Exterior Features No Through Road, Private Setting, Ski Hill Nearby, See Remarks