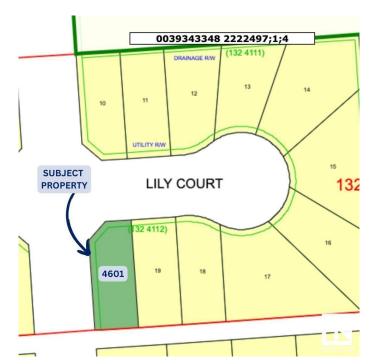

# \$79,900 - 4601 Lily Court, Cold Lake

MLS® #E4410371

#### \$79,900

0 Bedroom, 0.00 Bathroom, Single Family on 0.00 Acres

Brady Heights, Cold Lake, AB

Attention Builders: Discover the Potential of Urban Living with this exceptional lot nestled in Cold Lake South's newest development area. Encompassing 499 square meters of opportunity, this vacant parcel presents an ideal canvas for crafting a remarkable spec home that seamlessly integrates into the city's landscape.

# **Community Information**

Address 4601 Lily Court

Area Cold Lake

Subdivision Brady Heights

City Cold Lake
County ALBERTA

Province AB

Postal Code T9M 0J4