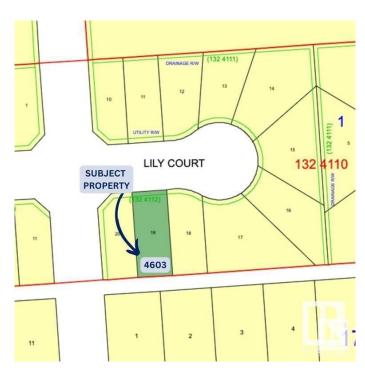

# \$79,900 - 4603 Lily Court, Cold Lake

MLS® #E4410372

#### \$79,900

0 Bedroom, 0.00 Bathroom, Single Family on 0.00 Acres

Brady Heights, Cold Lake, AB

Attention Builders: Discover the Potential of Urban Living with this exceptional lot nestled in Cold Lake South's newest development area. Encompassing 517 square meters of opportunity, this vacant parcel presents an ideal canvas for crafting a remarkable spec home that seamlessly integrates into the city's landscape.

# **Community Information**

| Address     | 4603 Lily Court |
|-------------|-----------------|
| Area        | Cold Lake       |
| Subdivision | Brady Heights   |
| City        | Cold Lake       |
| County      | ALBERTA         |
| Province    | AB              |
| Postal Code | T9M 0J4         |