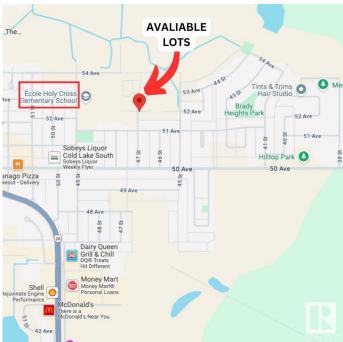

# **Community Information**

| Address     | 4603 Lily Court |
|-------------|-----------------|
| Area        | Cold Lake       |
| Subdivision | Brady Heights   |
| City        | Cold Lake       |
| County      | ALBERTA         |
| Province    | AB              |
| Postal Code | T9M 0J4         |

## Exterior

Exterior Features Flat Site, Playground Nearby, Public Transportation, Schools