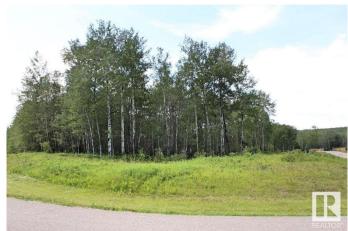

### \$69,900

0 Bedroom, 0.00 Bathroom, Rural on 1.43 Acres

Legends Western Estates, Rural Bonnyville M.D., AB

1.43 acre building lot situated in Legends Western Estates. Unserviced lot with gas and power at lot line. Located within 10 minutes of Cold Lake with quick access to Kinosoo Ridge Ski Hill, Cold Lake Provincial Park and French Bay. GST may be applicable.

#### **Exterior**

Exterior Features Backs Onto Park/Trees, Corner Lot, Flat Site, Treed Lot