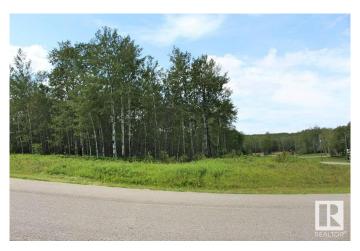

### \$69,900

0 Bedroom, 0.00 Bathroom, Rural on 1.43 Acres

Legends Western Estates, Rural Bonnyville M.D., AB

1.43 acre building lot situated in Legends Western Estates. Unserviced lot with gas and power at lot line. Located within 10 minutes of Cold Lake with quick access to Kinosoo Ridge Ski Hill, Cold Lake Provincial Park and French Bay. GST may be applicable.

#### **Exterior**

Exterior Features Backs Onto Park/Trees, Corner Lot, Flat Site, Treed Lot