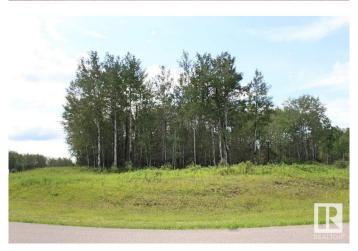

### \$69,900

0 Bedroom, 0.00 Bathroom, Rural on 1.43 Acres

Legends Western Estates, Rural Bonnyville M.D., AB

1.43 acre building lot situated in Legends Western Estates. Unserviced lot with gas and power at lot line. Located within 10 minutes of Cold Lake with quick access to Kinosoo Ridge Ski Hill, Cold Lake Provincial Park and French Bay. GST may be applicable.

#### **Exterior**

Exterior Features Backs Onto Park/Trees, Corner Lot, Flat Site, Treed Lot