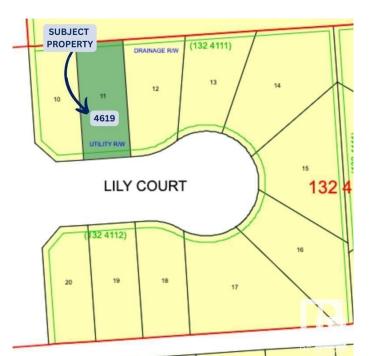

# \$79,900 - 4619 Lily Court, Cold Lake

MLS® #E4410529

#### \$79,900

0 Bedroom, 0.00 Bathroom, Single Family on 0.00 Acres

Brady Heights, Cold Lake, AB

Attention Builders: Discover the Potential of Urban Living with this exceptional lot nestled in Cold Lake South's newest development area. Encompassing 518 square meters of opportunity, this vacant parcel presents an ideal canvas for crafting a remarkable spec home that seamlessly integrates into the city's landscape.

## **Community Information**

| Address     | 4619 Lily Court |
|-------------|-----------------|
| Area        | Cold Lake       |
| Subdivision | Brady Heights   |
| City        | Cold Lake       |
| County      | ALBERTA         |
| Province    | AB              |
| Postal Code | T9M 0J4         |