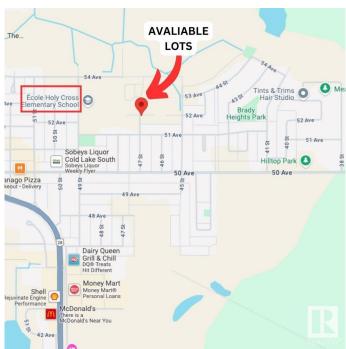

# \$79,900 - 4621 Lily Court, Cold Lake

MLS® #E4410531

#### \$79,900

0 Bedroom, 0.00 Bathroom, Single Family on 0.00 Acres

Brady Heights, Cold Lake, AB

Attention Builders: Discover the Potential of Urban Living with this exceptional lot nestled in Cold Lake South's newest development area. Encompassing 499 square meters of opportunity, this vacant parcel presents an ideal canvas for crafting a remarkable spec home that seamlessly integrates into the city's landscape.

## **Community Information**

| Address     | 4621 Lily Court |
|-------------|-----------------|
| Area        | Cold Lake       |
| Subdivision | Brady Heights   |
| City        | Cold Lake       |
| County      | ALBERTA         |
| Province    | AB              |
| Postal Code | T9M 0J4         |