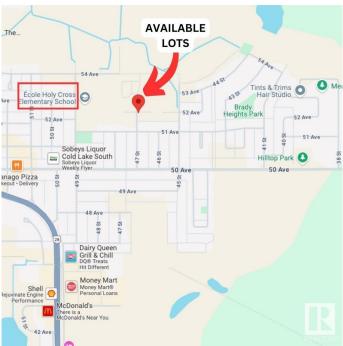

## **Community Information**

| Address     | 4509 Worthington Court |
|-------------|------------------------|
| Area        | Cold Lake              |
| Subdivision | Brady Heights          |
| City        | Cold Lake              |
| County      | ALBERTA                |
| Province    | AB                     |
| Postal Code | T9M 0J4                |

## Exterior

Exterior Features Flat Site, Playground Nearby, Public Transportation, Schools