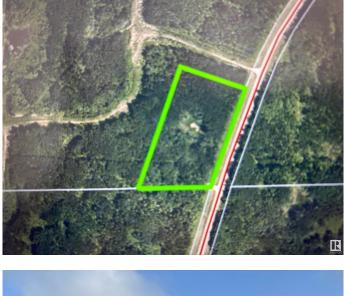

#### \$93,000

0 Bedroom, 0.00 Bathroom, Rural on 4.87 Acres

Cherry Ridge Estates, Rural Bonnyville M.D., AB

Discover the allure of this 5-acre property located just minutes from Cold Lake and Cherry Grove! An ideal canvas for your future country home or hobby farm, providing a serene escape from the hustle and bustle, while remaining conveniently close to town amenities. Situated only a few kilometers from the ski hill and French Bay, this property offers a perfect blend of tranquility and accessibility. Seize the opportunity to create your rural retreat, where you can enjoy the peacefulness of country living while still being within reach of the vibrant offerings of Cold Lake. GST MAYBE APPLICABLE

## **Community Information**

Address

P/0 Ne 26 62 1 Rge Rd 411 A

| Area        | Rural Bonnyville M.D. |
|-------------|-----------------------|
| Subdivision | Cherry Ridge Estates  |
| City        | Rural Bonnyville M.D. |
| County      | ALBERTA               |
| Province    | AB                    |
| Postal Code | T0A 0T0               |

## Exterior

Exterior Features Ski Hill Nearby, Treed Lot, See Remarks