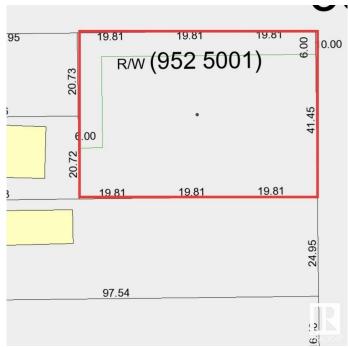

#### \$250,000

0 Bedroom, 0.00 Bathroom, Land Commercial on 0.00 Acres

Cold Lake South, Cold Lake, AB

C2 Arterial Commercial District - Purpose: To provide for commercial and related uses along major arterial roads - 0.60 ACRE LOT. Ideal location for business purposes, providing convenient access to essential services.

## **Additional Information**

Date Listed October 17th, 2024

Days on Market 264
Zoning Zone 60

DATA IS DEEMED RELIABLE BUT IS NOT GUARANTEED ACCURATE BY THE REALTORS® ASSOCIATION OF EDMONTON. COPYRIGHT 2025 BY THE REALTORS® ASSOCIATION OF EDMONTON. ALL RIGHTS RESERVED.Trademarks are owned or controlled by the Canadian Real Estate Association (CREA) and identify real estate professionals who are members of CREA (REALTOR®, REALTORS®) and/or the quality of services they provide (MLS®, Multiple Listing Service®)