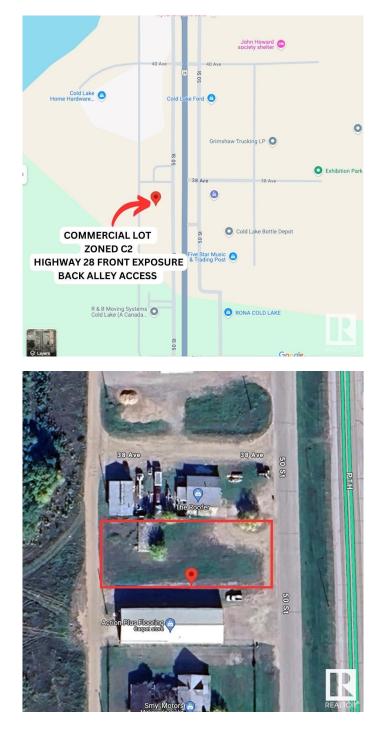

#### \$400,000

0 Bedroom, 0.00 Bathroom, Land Commercial on 0.00 Acres

Cold Lake South, Cold Lake, AB

PRIME HIGHWAY EXPOSURE! Currently zoned as C2 - ARTERIAL COMMERCIAL providing a multitude of business ventures! All services are in back alley and have to be brought into lots. Lot Size: 101ft x 170ft