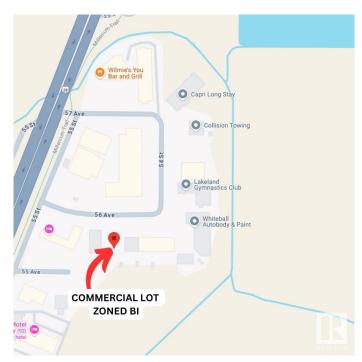

#### \$150,000

0 Bedroom, 0.00 Bathroom, Land Commercial on 0.00 Acres

Cold Lake South, Cold Lake, AB

Business Industrial District. Lot Size: 100ft x 189ft - This lot is zoned for light industrial and related uses, providing a prime opportunity for a variety of businesses. Perfect for entrepreneurs and businesses looking to expand or establish their presence.

## **Community Information**

Address 5409 56 Avenue

Area Cold Lake

Subdivision Cold Lake South

City Cold Lake
County ALBERTA

Province AB

Postal Code T9M 1R6