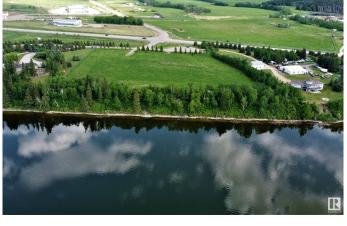

#### \$249,900

0 Bedroom, 0.00 Bathroom, Rural on 1.52 Acres

None, Rural Bonnyville M.D., AB

Lakefront Luxury! 1.5 acre parcel located in a private cul-de-sac ½ a mile west of Bonnyville. Panoramic view of Moose Lake with west exposure for breathtaking sunsets. Small subdivision offers limited neighbours and no restrictions allow owners to develop at their leisure. Just a short distance from Golf Course, Vezeau public lake access, walking/biking trail and Shaw House. Enjoy all the perks of living on Moose Lake such as swimming, fishing, boating or just unwinding. Perfect place for your recreational get away or to call home! Make the first step to better living!

#### **Exterior**

Exterior Features Backs Onto Lake, Boating, Cul-De-Sac, Golf Nearby, Lake Access

Property, Lake View, Sloping Lot, Waterfront Property