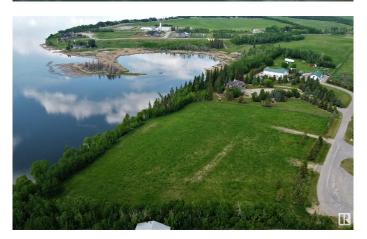

#### \$249,900

0 Bedroom, 0.00 Bathroom, Rural on 1.52 Acres

None, Rural Bonnyville M.D., AB

Lakefront Luxury! 1.5 acre parcel located in a private cul-de-sac ½ a mile west of Bonnyville. Panoramic view of Moose Lake with west exposure for breathtaking sunsets. Small subdivision offers limited neighbours and no restrictions allow owners to develop at their leisure. Just a short distance from Golf Course, Vezeau public lake access, walking/biking trail and Shaw House. Enjoy all the perks of living on Moose Lake such as swimming, fishing, boating or just unwinding. Perfect place for your recreational get away or to call home! Make the first step to better living!

#### **Exterior**

Exterior Features Backs Onto Lake, Boating, Cul-De-Sac, Golf Nearby, Lake Access

Property, Lake View, Sloping Lot, Waterfront Property