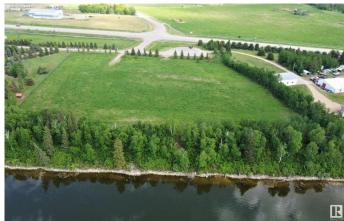

#### \$249,900

0 Bedroom, 0.00 Bathroom, Rural on 1.52 Acres

None, Rural Bonnyville M.D., AB

Lakefront Luxury! 1.5 acre parcel located in a private cul-de-sac ½ a mile west of Bonnyville. Panoramic view of Moose Lake with west exposure for breathtaking sunsets. Small subdivision offers limited neighbours and no restrictions allow owners to develop at their leisure. Just a short distance from Golf Course, Vezeau public lake access, walking/biking trail and Shaw House. Enjoy all the perks of living on Moose Lake such as swimming, fishing, boating or just unwinding. Perfect place for your recreational get away or to call home! Make the first step to better living!

#### **Exterior**

Exterior Features Backs Onto Lake, Boating, Cul-De-Sac, Golf Nearby, Lake Access

Property, Lake View, Sloping Lot, Waterfront Property