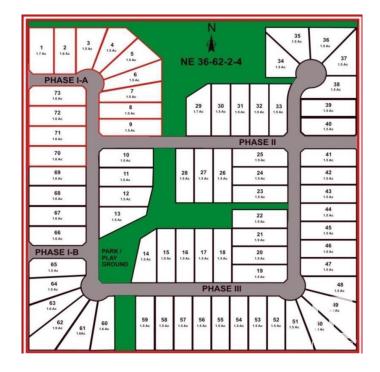

### \$119,900

0 Bedroom, 0.00 Bathroom, Rural on 1.48 Acres

Morris Estates, Rural Bonnyville M.D., AB

Location Location! Welcome to Morris Estates Country Residential Subdivision - Located on the corner of TWP RD 630 and Range Road 420A. 1 Km West to city limits. 2 KM South to the Golf and Country Club, 6.5 KM North to the Cold Lake Provincial Park, 12 KM East to the Kinosoo Ridge Ski Hill and French Bay park with public boat launch. Country living on the city doorstep! This vacant 1.66 acres is available and ready to be built on. Paved roads, street lighting, underground services, designated playground area with public walking space and architectural controls to maintain the aesthetics of the area. Call your builder and tell him you are ready to build!